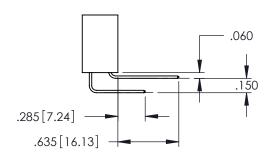

Contact Dimensions: 500-Wire Hole .050x.025(1.27x0.64) - Tail LG=.260(6.60) .100 (2.54) Contact Spacing x .200 (5.08) Row Spacing

ACAD REFERENCE NO. 345-ENG-MASTER

- INSULATOR MATERIAL: THERMOPLASTIC PBT BLACK, UL 94V-0
- CONTACT MATERIAL; COPPER TIN ALLOY CONTACT PLATING: GOLD ON THE MATING AREA, TIN PLATING ON THE CONTACT TAILS, NICKEL UNDERPLATE