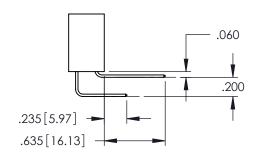

Contact Dimensions: 500-Wire Hole .050x.025(1.27x0.64) - Tail LG=.260(6.60) .100 (2.54) Contact Spacing x .200 (5.08) Row Spacing

ACAD REFERENCE NO. 345-ENG-MASTER

- INSULATOR MATERIAL: THERMOPLASTIC PBT BLACK, UL 94V-0
- CONTACT MATERIAL; COPPER TIN ALLOY CONTACT PLATING: GOLD ON THE MATING AREA, TIN PLATING ON THE CONTACT TAILS, NICKEL UNDERPLATE