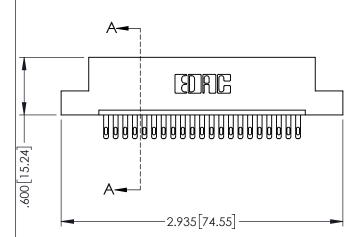

Contact Dimensions: 500-Wire Hole .050x.025(1.27x0.64) - Tail LG=.260(6.60) .100 (2.54) Contact Spacing x .200 (5.08) Row Spacing

ACAD REFERENCE NO. 345-ENG-MASTER

- INSULATOR MATERIAL: THERMOPLASTIC PBT BLACK, UL 94V-0
- CONTACT MATERIAL; COPPER TIN ALLOY CONTACT PLATING: GOLD ON THE MATING AREA, TIN PLATING ON THE CONTACT TAILS, NICKEL UNDERPLATE

| 345/395 SERIES CARD EDGE CONNECTOR PART NUMBER: 345-021-500-108 |                                                                                                                                   | acad reference no. 345-eng-master |        |                  |        |
|-----------------------------------------------------------------|-----------------------------------------------------------------------------------------------------------------------------------|-----------------------------------|--------|------------------|--------|
|                                                                 |                                                                                                                                   | DRAWN: R.STA.MONICA               |        | DATE:MAY.16/2017 |        |
|                                                                 |                                                                                                                                   | CHECKE                            | ):     | DATE:            |        |
|                                                                 | THESE DRAWINGS AND SPECIFICATIONS                                                                                                 | SCALE:                            | 1:1    | SHEET 1          | I OF 2 |
| TORONTO, ONTARIO CANADA  OUR CONNECTION TO QUALITY & SERVICE    | ARE THE PROPERTY OF EDAC INC.,AND SHALL NOT BE REPRODUCED,OR COPIED OR USED AS THE BASIS FOR THE MANUFACTURE OR SALE OF APPARATUS | DRAWING                           | NUMBER |                  | ISSUE  |
|                                                                 |                                                                                                                                   | 345-ENG-MASTER                    |        |                  | 1      |
| OUR CONNECTION TO QUALITY & SERVICE                             | WITHOUT WRITTEN PERMISSION.                                                                                                       |                                   |        |                  |        |