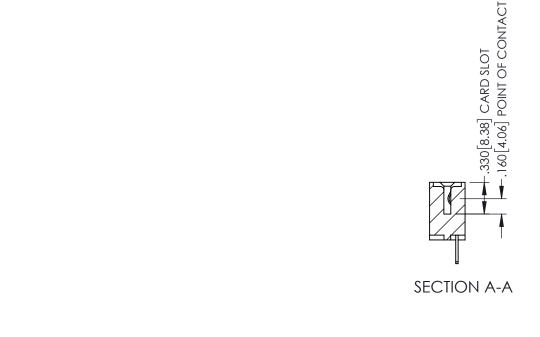

Contact Dimensions: 500-Wire Hole .050x.025(1.27x0.64) - Tail LG=.260(6.60) .100 (2.54) Contact Spacing x .200 (5.08) Row Spacing

ACAD REFERENCE NO. 345-ENG-MASTER

- INSULATOR MATERIAL: THERMOPLASTIC PBT BLACK, UL 94V-0
- CONTACT MATERIAL; COPPER TIN ALLOY CONTACT PLATING: GOLD ON THE MATING AREA, TIN PLATING ON THE CONTACT TAILS, NICKEL UNDERPLATE

| 345/395 SERIES CARD EDGE CONNECTOR PART NUMBER: 345-021-500-108 |                                                                                                                                   | acad reference no. 345-eng-master |        |                  |        |
|-----------------------------------------------------------------|-----------------------------------------------------------------------------------------------------------------------------------|-----------------------------------|--------|------------------|--------|
|                                                                 |                                                                                                                                   | DRAWN: R.STA.MONICA               |        | DATE:MAY.16/2017 |        |
|                                                                 |                                                                                                                                   | CHECKE                            | ):     | DATE:            |        |
|                                                                 | THESE DRAWINGS AND SPECIFICATIONS                                                                                                 | SCALE:                            | 1:1    | SHEET 1          | I OF 2 |
| TORONTO, ONTARIO CANADA  OUR CONNECTION TO QUALITY & SERVICE    | ARE THE PROPERTY OF EDAC INC.,AND SHALL NOT BE REPRODUCED,OR COPIED OR USED AS THE BASIS FOR THE MANUFACTURE OR SALE OF APPARATUS | DRAWING                           | NUMBER |                  | ISSUE  |
|                                                                 |                                                                                                                                   | 345-ENG-MASTER                    |        |                  | 1      |
| OUR CONNECTION TO QUALITY & SERVICE                             | WITHOUT WRITTEN PERMISSION.                                                                                                       |                                   |        |                  |        |