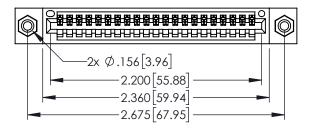

Contact Dimensions: 500-Wire Hole .050x.025(1.27x0.64) - Tail LG=.260(6.60) .100 (2.54) Contact Spacing x .200 (5.08) Row Spacing

ACAD REFERENCE NO. 345-ENG-MASTER

- INSULATOR MATERIAL: THERMOPLASTIC PBT BLACK, UL 94V-0
- CONTACT MATERIAL; COPPER TIN ALLOY CONTACT PLATING: GOLD ON THE MATING AREA, TIN PLATING ON THE CONTACT TAILS, NICKEL UNDERPLATE

| 345/395 SERIES CARD EDGE CONNECTOR PART NUMBER: 345-021-500-108 |                                                                                                                                   | acad reference no. 345-eng-master |        |                  |        |
|-----------------------------------------------------------------|-----------------------------------------------------------------------------------------------------------------------------------|-----------------------------------|--------|------------------|--------|
|                                                                 |                                                                                                                                   | DRAWN: R.STA.MONICA               |        | DATE:MAY.16/2017 |        |
|                                                                 |                                                                                                                                   | CHECKE                            | ):     | DATE:            |        |
|                                                                 | THESE DRAWINGS AND SPECIFICATIONS                                                                                                 | SCALE:                            | 1:1    | SHEET 1          | I OF 2 |
| TORONTO, ONTARIO CANADA  OUR CONNECTION TO QUALITY & SERVICE    | ARE THE PROPERTY OF EDAC INC.,AND SHALL NOT BE REPRODUCED,OR COPIED OR USED AS THE BASIS FOR THE MANUFACTURE OR SALE OF APPARATUS | DRAWING                           | NUMBER |                  | ISSUE  |
|                                                                 |                                                                                                                                   | 345-ENG-MASTER                    |        |                  | 1      |
| OUR CONNECTION TO QUALITY & SERVICE                             | WITHOUT WRITTEN PERMISSION.                                                                                                       |                                   |        |                  |        |