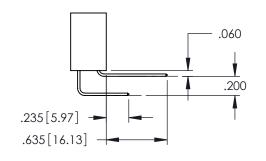

**SECTION A-A** 

• INSULATOR MATERIAL: THERMOPLASTIC PBT BLACK, UL 94V-0

CONTACT MATERIAL; COPPER TIN ALLOY

CONTACT PLATING: GOLD ON THE MATING AREA, TIN PLATING ON THE CONTACT TAILS, NICKEL UNDERPLATE

**Contact Code 558** 