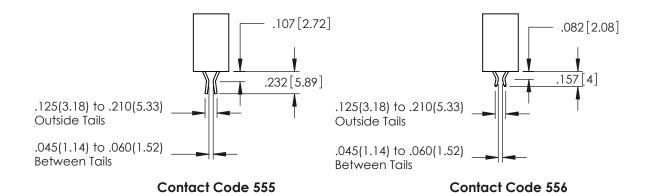

345/395 SERIES CARD EDGE CONNECTOR CONTACT CODE 555,556,558,559,560 DIMENSIONS

YOUR CONNECTION TO QUALITY & SERVICE

ACAD REFERENCE NO. 345-ENG-MASTER DATE:MAY.16/2017 DRAWN: R.STA.MONICA 1:1 SHEET 2 OF 2

**SECTION A-A** 

• INSULATOR MATERIAL: THERMOPLASTIC PBT BLACK, UL 94V-0

CONTACT MATERIAL; COPPER TIN ALLOY

CONTACT PLATING: GOLD ON THE MATING AREA, TIN PLATING ON THE CONTACT TAILS, NICKEL UNDERPLATE

**Contact Code 558** 

Contact Code 559

Contact Code 560

INSULATOR MATERIAL: THERMOPLASTIC POLYESTER, UL 94V-0

DAP MATERIAL AVAILABLE UPON REQUEST

CONTACT MATERIAL; COPPER ALLOY CONTACT PLATING: GOLD ON THE MATING AREA, TIN PLATING ON THE CONTACT TAILS, NICKEL UNDERPLATE