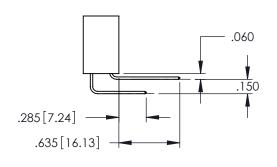

Contact Code 559

Contact Code 560

INSULATOR MATERIAL: THERMOPLASTIC POLYESTER, UL 94V-0

DAP MATERIAL AVAILABLE UPON REQUEST

CONTACT MATERIAL; COPPER ALLOY CONTACT PLATING: GOLD ON THE MATING AREA, TIN PLATING ON THE CONTACT TAILS, NICKEL UNDERPLATE