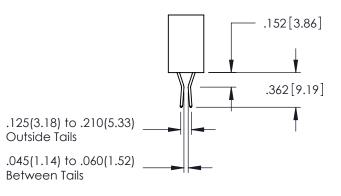

Contact Dimensions: 500-Wire Hole .050x.025(1.27x0.64) - Tail LG=.260(6.60) .100 (2.54) Contact Spacing x .200 (5.08) Row Spacing

THIS IS A C.A.D. GENERATED DRAWING DO NOT MAKE MANUAL REVISIONS TO MAST

345/395 SERIES CARD EDGE CONNECTOR CONTACT CODE 555,556,558,559,560 DIMENSIONS

YOUR CONNECTION TO QUALITY & SERVICE

ACAD REFERENCE NO. 345-ENG-MASTER DATE:MAY.16/2017 DRAWN: R.STA.MONICA 1:1 SHEET 2 OF 2