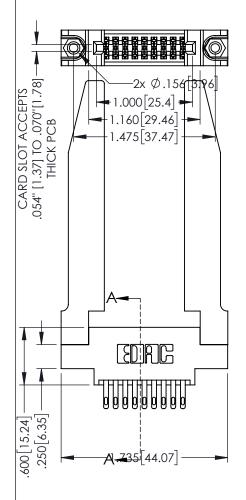

R.

ORIGINAL

160[4.06] POINT OF CONTACT

.330[8.38] CARD SLOT

1

345/395 SERIES CARD EDGE CONNECTOR PART NUMBER: 345-018-500-878

EDNG

EDAC INC TORONTO, ONTARIO CANADA

Contact Dimensions: 500-Wire Hole .050x.025(1.27x0.64) - Tail LG=.260(6.60) .100 (2.54) Contact Spacing x .200 (5.08) Row Spacing

THIS IS A C.A.D. GENERATED DRAWING DO NOT MAKE MANUAL REVISIONS TO MAST