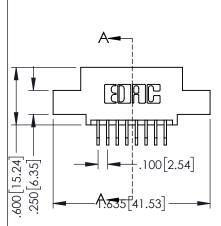

Contact Dimensions: 559-90 Degree Bend (Code 541 Contacts) See Sheet 2 for Contact Code 555, 556, 558, 559, 560 Dimensions

ISSUE NUMB

ORIGINAL

1

345/395 SERIES CARD EDGE CONNECTOR PART NUMBER: 345-016-559-507

| • | CONTACT PLATING: GOLD ON THE MATING AREA, TIN PLATING |
|---|-------------------------------------------------------|
|   | ON THE CONTACT TAILS, NICKEL UNDERPLATE               |

| .330[8.38] CARD SLOT160[4.06] POINT OF CONTACT150[3.81] |
|---------------------------------------------------------|
| SECTION A-A                                             |