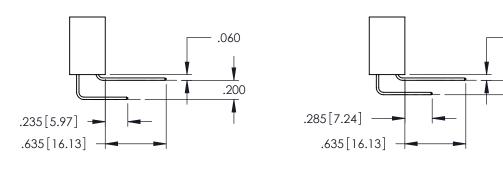

Contact Dimensions: 559-90 Degree Bend (Code 541 Contacts) See Sheet 2 for Contact Code 555, 556, 558, 559, 560 Dimensions

ISSUE NUMB

ORIGINAL

1

345/395 SERIES CARD EDGE CONNECTOR PART NUMBER: 345-016-559-507