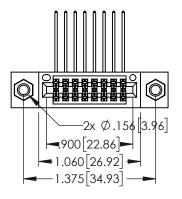

Contact Dimensions: 559-90 Degree Bend (Code 541 Contacts) See Sheet 2 for Contact Code 555, 556, 558, 559, 560 Dimensions

ISSUE NUMB

ORIGINAL

1

345/395 SERIES CARD EDGE CONNECTOR PART NUMBER: 345-016-559-507

| • | CONTACT PLATING: GOLD ON THE MATING AREA, TIN PLATING |
|---|-------------------------------------------------------|
|   | ON THE CONTACT TAILS, NICKEL UNDERPLATE               |

| .330[8.38] CARD SLOT160[4.06] POINT OF CONTACT150[3.81] |
|---------------------------------------------------------|
| SECTION A-A                                             |