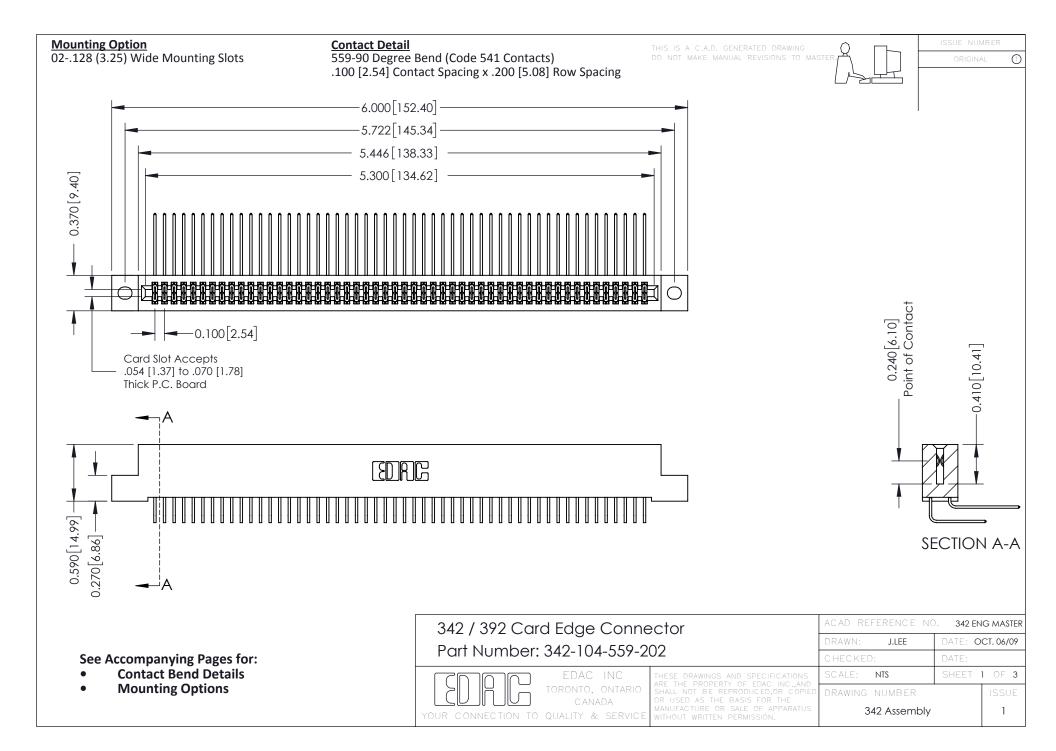

THIS IS A C.A.D. GENERATED DRAWING DO NOT MAKE MANUAL REVISIONS TO MASTER. ISSUE NUMBER

ORIGINAL

1

| 342 / 392 Series Card Edge Connector<br>Contact Bend Detail |                                                                                                                                                                                                  | ACAD REFERENCE NO. 342 ENG MASTER |             |                  |        |
|-------------------------------------------------------------|--------------------------------------------------------------------------------------------------------------------------------------------------------------------------------------------------|-----------------------------------|-------------|------------------|--------|
|                                                             |                                                                                                                                                                                                  | DRAWN:                            | J.LEE       | DATE: OCT. 06/09 |        |
|                                                             |                                                                                                                                                                                                  | CHECKED:                          |             | DATE:            |        |
| TORONTO, ONTARIO                                            | THESE DRAWINGS AND SPECIFICATIONS ARE THE PROPERTY OF EDAC INC. AND SHALL NOT BE REPRODUCED, OR COPIED OR USED AS THE BASIS FOR THE MANUFACTURE OR SALE OF APPARATUS WITHOUT WRITTEN PERMISSION. | SCALE:                            | NTS         | SHEET :          | 2 OF 3 |
|                                                             |                                                                                                                                                                                                  | DRAWING                           | NUMBER      |                  | ISSUE  |
| YOUR CONNECTION TO QUALITY & SERVICE                        |                                                                                                                                                                                                  | 3                                 | 42 Assembly |                  | 1      |

THIS IS A C.A.D. GENERATED DRAWING DO NOT MAKE MANUAL REVISIONS TO MASTER

ISSUE NUMBER

ORIGINAL

1

| 342 / 392 Card Edge Connector<br>Mounting Options |                                                                                                                                                                                                 | ACAD REFERENCE NO. 342 ENG MASTER |                         |        |  |  |
|---------------------------------------------------|-------------------------------------------------------------------------------------------------------------------------------------------------------------------------------------------------|-----------------------------------|-------------------------|--------|--|--|
|                                                   |                                                                                                                                                                                                 | DRAWN: J.LEE                      | DATE: <b>OCT. 06/09</b> |        |  |  |
|                                                   |                                                                                                                                                                                                 | CHECKED:                          | DATE:                   |        |  |  |
| TORONTO, ONTARIO                                  | THESE DRAWINGS AND SPECIFICATIONS ARE THE PROPERTY OF EDAC INC.,AND SHALL NOT BE REPRODUCED,OR COPIED OR USED AS THE BASIS FOR THE MANUFACTURE OR SALE OF APPARATUS WITHOUT WRITTEN PERMISSION. | SCALE: NTS                        | SHEET :                 | 3 OF 3 |  |  |
|                                                   |                                                                                                                                                                                                 | DRAWING NUMBER                    | •                       | ISSUE  |  |  |
| YOUR CONNECTION TO QUALITY & SERVICE              |                                                                                                                                                                                                 | 342 Assembly                      |                         | 1      |  |  |