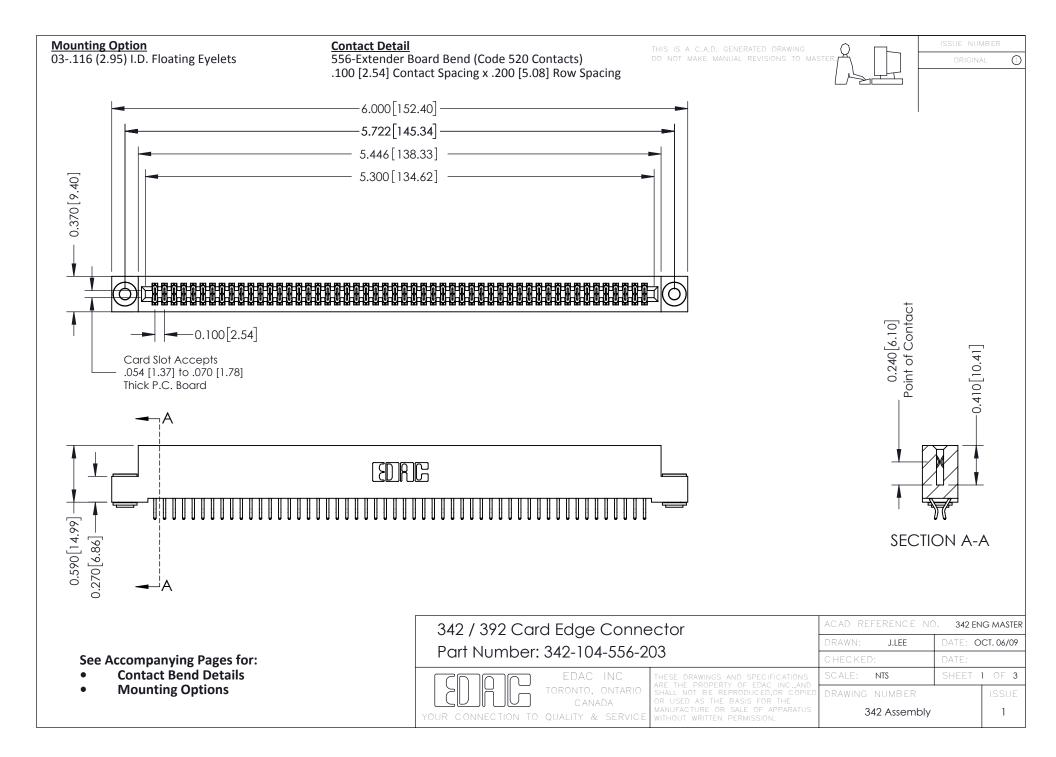

THIS IS A C.A.D. GENERATED DRAWING DO NOT MAKE MANUAL REVISIONS TO MASTER. ISSUE NUMBER

ORIGINAL

1



| 342 / 392 Series Card Edge Connector<br>Contact Bend Detail |                                                                                                                                                                                                  | ACAD REFERENCE NO. 342 ENG MASTER |             |                  |        |
|-------------------------------------------------------------|--------------------------------------------------------------------------------------------------------------------------------------------------------------------------------------------------|-----------------------------------|-------------|------------------|--------|
|