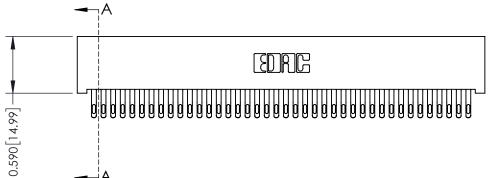

342 Assembly

THIS IS A C.A.D. GENERATED DRAWING DO NOT MAKE MANUAL REVISIONS TO MASTER. ISSUE NUMBER

ORIGINAL

1

| 342 / 392 Series Card Edge Connector<br>Contact Bend Detail |                                                                                                                                   | ACAD REFERENCE NO. 342 ENG MASTER |             |                  |        |
|-------------------------------------------------------------|-----------------------------------------------------------------------------------------------------------------------------------|-----------------------------------|-------------|------------------|--------|
|                                                             |                                                                                                                                   | DRAWN:                            | J.LEE       | DATE: OCT. 06/09 |        |
|                                                             |                                                                                                                                   | CHECKED:                          |             | DATE:            |        |
| EDAC INC                                                    | ARE THE PROPERTY OF EDAC INC.,AND SHALL NOT BE REPRODUCED,OR COPIED OR USED AS THE BASIS FOR THE MANUFACTURE OR SALE OF APPARATUS | SCALE:                            | NTS         | SHEET :          | 2 OF 3 |
| TORONTO, ONTARIO                                            |                                                                                                                                   | DRAWING                           | NUMBER      |                  | ISSUE  |
| YOUR CONNECTION TO QUALITY & SERVICE                        |                                                                                                                                   | 3                                 | 42 Assembly |                  | 1      |