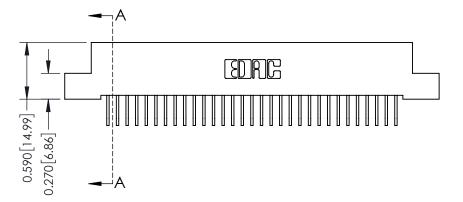

THIS IS A C.A.D. GENERATED DRAWING DO NOT MAKE MANUAL REVISIONS TO MASTER

ISSUE NUMBER

ORIGINAL

1

| 342 / 392 Card Edge Connector<br>Mounting Options |                                                                                                                                     | ACAD REFERENCE NO. 342 ENG MASTER |                         |        |  |
|---------------------------------------------------|-------------------------------------------------------------------------------------------------------------------------------------|-----------------------------------|-------------------------|--------|--|
|                                                   |                                                                                                                                     | DRAWN: J.LEE                      | DATE: <b>OCT. 06/09</b> |        |  |
|                                                   |                                                                                                                                     | CHECKED:                          | DATE:                   |        |  |
| EDAC INC                                          | ARE THE PROPERTY OF EDAC INC.,AND — SHALL NOT BE REPRODUCED,OR COPIED OR USED AS THE BASIS FOR THE MANUFACTURE OR SALE OF APPARATUS | SCALE: NTS                        | SHEET :                 | 3 OF 3 |  |
| TORONTO, ONTARIO                                  |                                                                                                                                     | DRAWING NUMBER                    | •                       | ISSUE  |  |
| YOUR CONNECTION TO QUALITY & SERVICE              |                                                                                                                                     | 342 Assembly                      |                         | 1      |  |