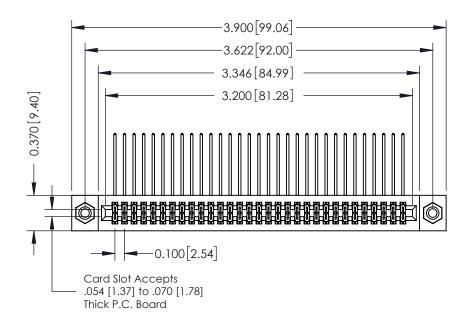

## **See Accompanying Pages for:**

- **Contact Bend Details**
- **Mounting Options**

342 / 392 Card Edge Connector Part Number: 342-062-558-208

YOUR CONNECTION TO QUALITY & SERVICE

| ACAD REFERENCE NO. 342 ENG MASTER |                  |  |  |  |
|-----------------------------------|------------------|--|--|--|
| DRAWN: J.LEE                      | DATE: OCT. 06/09 |  |  |  |
| CHECKED:                          | DATE:            |  |  |  |
| SCALE: NTS                        | SHEET 1 OF 3     |  |  |  |
| DRAWING NUMBER                    | ISSUE            |  |  |  |