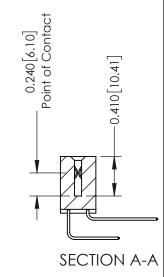

## **Mounting Option** 08-#4-40 Unified Threaded Inserts

**Contact Detail** 

558-90 Degree Bend (Code 541 Contacts) .100 [2.54] Contact Spacing x .200 [5.08] Row Spacing

342 Assembly

THIS IS A C.A.D. GENERATED DRAWING DO NOT MAKE MANUAL REVISIONS TO MASTER. ISSUE NUMBER

ORIGINAL

1

| 342 / 392 Series Card Edge Connector<br>Contact Bend Detail |                                                                                                                                   | ACAD REFERENCE NO. 342 ENG MASTER |             |                  |        |
|-------------------------------------------------------------|-----------------------------------------------------------------------------------------------------------------------------------|-----------------------------------|-------------|------------------|--------|
|                                                             |                                                                                                                                   | DRAWN:                            | J.LEE       | DATE: OCT. 06/09 |        |
|                                                             |                                                                                                                                   | CHECKED:                          |             | DATE:            |        |
| EDAC INC                                                    | ARE THE PROPERTY OF EDAC INC.,AND SHALL NOT BE REPRODUCED,OR COPIED OR USED AS THE BASIS FOR THE MANUFACTURE OR SALE OF APPARATUS | SCALE:                            | NTS         | SHEET :          | 2 OF 3 |
| TORONTO, ONTARIO                                            |                                                                                                                                   | DRAWING                           | NUMBER      |                  | ISSUE  |
| YOUR CONNECTION TO QUALITY & SERVICE                        |                                                                                                                                   | 3                                 | 42 Assembly |                  | 1      |