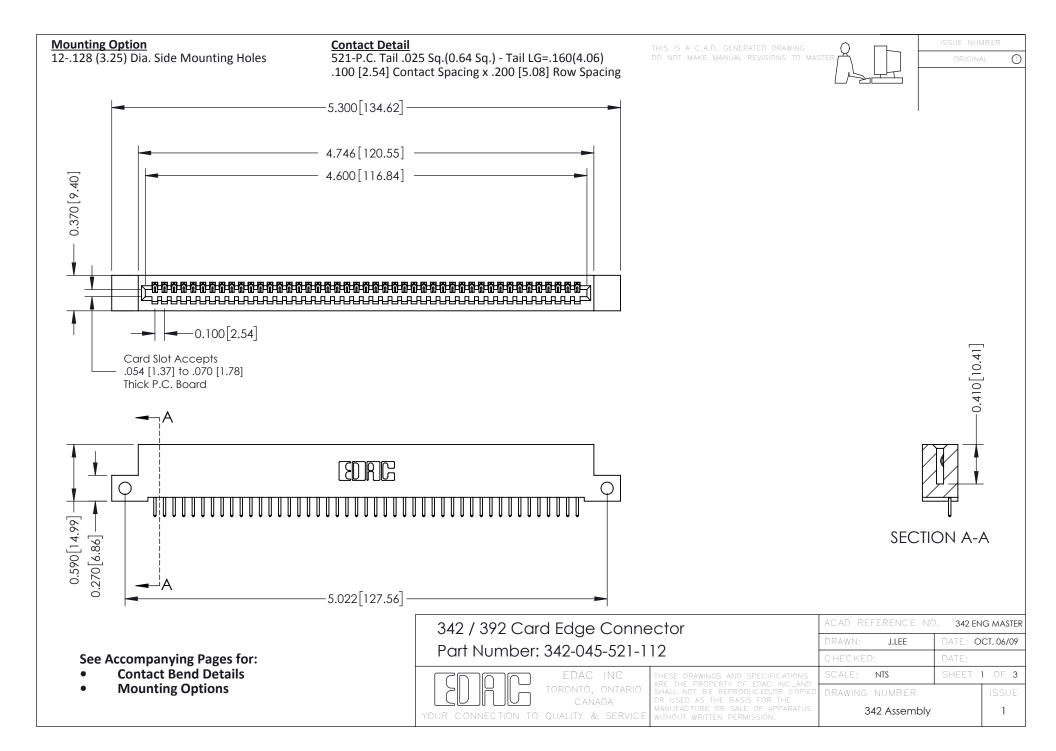

THIS IS A C.A.D. GENERATED DRAWING DO NOT MAKE MANUAL REVISIONS TO MASTER. ISSUE NUMBER

ORIGINAL

1



| 342 / 392 Series Card Edge Connector<br>Contact Bend Detail |                                                                                                                                                                                                  | ACAD REFERENCE NO. 342 ENG MASTER |             |                  |        |
|-------------------------------------------------------------|--------------------------------------------------------------------------------------------------------------------------------------------------------------------------------------------------|-----------------------------------|-------------|------------------|--------|
|