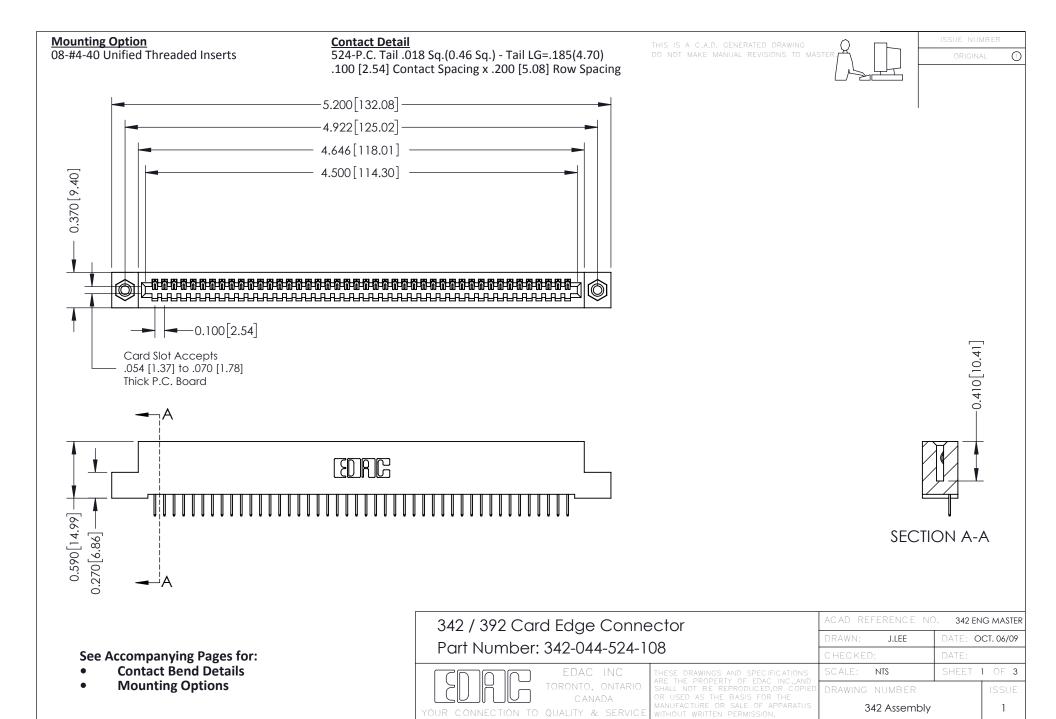

THIS IS A C.A.D. GENERATED DRAWING DO NOT MAKE MANUAL REVISIONS TO MASTER. ISSUE NUMBER

ORIGINAL

1



| 342 / 392 Series Card Edge Connector<br>Contact Bend Detail |                                                                                                                                                                                                  | ACAD REFERENCE NO. 342 ENG MASTER |             |                  |        |
|-------------------------------------------------------------|--------------------------------------------------------------------------------------------------------------------------------------------------------------------------------------------------|-----------------------------------|-------------|------------------|--------|
|