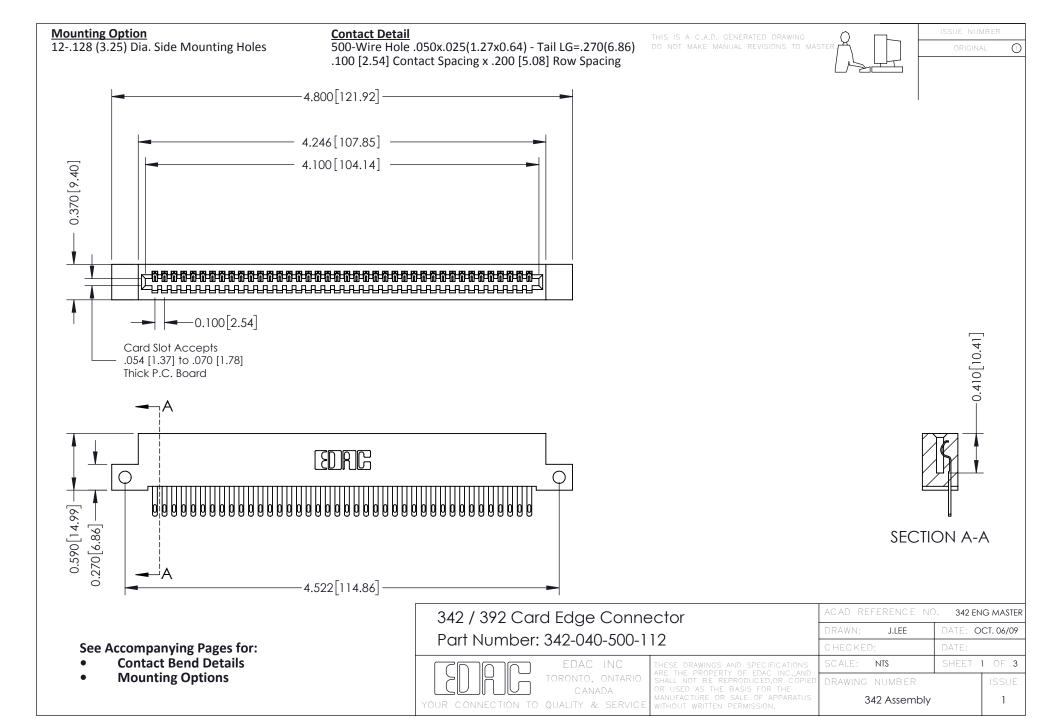

THIS IS A C.A.D. GENERATED DRAWING DO NOT MAKE MANUAL REVISIONS TO MASTER. ISSUE NUMBER

ORIGINAL

1



| 342 / 392 Series Card Edge Connector<br>Contact Bend Detail |                                                                                                                                                                                                  | ACAD REFERENCE NO. 342 ENG MASTER |             |                  |        |
|-------------------------------------------------------------|--------------------------------------------------------------------------------------------------------------------------------------------------------------------------------------------------|-----------------------------------|-------------|------------------|--------|
|