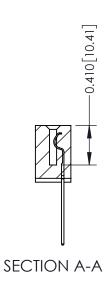

ORIGINAL

1

| 342 / 392 Series Card Edge Connector<br>Contact Bend Detail |                                                                                                                                                                                                  | ACAD REFERENCE NO. 342 ENG MASTER |             |                  |        |
|-------------------------------------------------------------|--------------------------------------------------------------------------------------------------------------------------------------------------------------------------------------------------|-----------------------------------|-------------|------------------|--------|
|                                                             |                                                                                                                                                                                                  | DRAWN:                            | J.LEE       | DATE: OCT. 06/09 |        |
|                                                             |                                                                                                                                                                                                  | CHECKED:                          |             | DATE:            |        |
| TORONTO, ONTARIO                                            | THESE DRAWINGS AND SPECIFICATIONS ARE THE PROPERTY OF EDAC INC. AND SHALL NOT BE REPRODUCED, OR COPIED OR USED AS THE BASIS FOR THE MANUFACTURE OR SALE OF APPARATUS WITHOUT WRITTEN PERMISSION. | SCALE:                            | NTS         | SHEET :          | 2 OF 3 |
|                                                             |                                                                                                                                                                                                  | DRAWING                           | NUMBER      |                  | ISSUE  |
| YOUR CONNECTION TO QUALITY & SERVICE                        |                                                                                                                                                                                                  | 3                                 | 42 Assembly |                  | 1      |