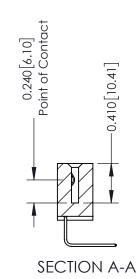

**Mounting Option** 

12-.128 (3.25) Dia. Side Mounting Holes

**Contact Detail** 

558-90 Degree Bend (Code 541 Contacts) .100 [2.54] Contact Spacing x .200 [5.08] Row Spacing

342 Assembly

THIS IS A C.A.D. GENERATED DRAWING DO NOT MAKE MANUAL REVISIONS TO MASTER. ISSUE NUMBER

ORIGINAL

1

| 342 / 392 Series Card Edge Connector<br>Contact Bend Detail |                                                                                                                                                                                                  | ACAD REFERENCE NO. 342 ENG MASTER |             |                  |        |
|-------------------------------------------------------------|--------------------------------------------------------------------------------------------------------------------------------------------------------------------------------------------------|-----------------------------------|-------------|------------------|--------|
|                                                             |                                                                                                                                                                                                  | DRAWN:                            | J.LEE       | DATE: OCT. 06/09 |        |
|                                                             |                                                                                                                                                                                                  | CHECKED:                          |             | DATE:            |        |
| TORONTO, ONTARIO                                            | THESE DRAWINGS AND SPECIFICATIONS ARE THE PROPERTY OF EDAC INC. AND SHALL NOT BE REPRODUCED, OR COPIED OR USED AS THE BASIS FOR THE MANUFACTURE OR SALE OF APPARATUS WITHOUT WRITTEN PERMISSION. | SCALE:                            | NTS         | SHEET :          | 2 OF 3 |
|                                                             |                                                                                                                                                                                                  | DRAWING                           | NUMBER      |                  | ISSUE  |
| YOUR CONNECTION TO QUALITY & SERVICE                        |                                                                                                                                                                                                  | 3                                 | 42 Assembly |                  | 1      |