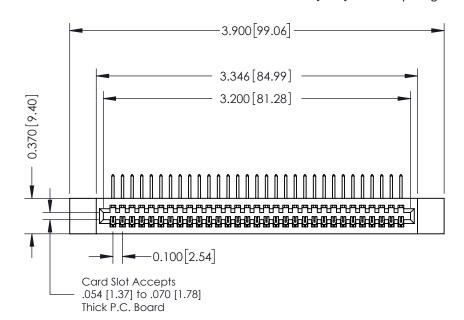

## **See Accompanying Pages for:**

- **Contact Bend Details**
- **Mounting Options**

342 / 392 Card Edge Connector Part Number: 342-031-558-112

YOUR CONNECTION TO QUALITY & SERVICE

342 ENG MASTER J.LEE DATE: OCT. 06/09 SHEET 1 OF 3

342 Assembly

THIS IS A C.A.D. GENERATED DRAWING DO NOT MAKE MANUAL REVISIONS TO MASTER. ISSUE NUMBER

ORIGINAL

1

| 342 / 392 Series Card Edge Connector<br>Contact Bend Detail |                                                                                                                                                                                                  | ACAD REFERENCE NO. 342 ENG MASTER |             |                  |        |
|-------------------------------------------------------------|--------------------------------------------------------------------------------------------------------------------------------------------------------------------------------------------------|-----------------------------------|-------------|------------------|--------|
|                                                             |                                                                                                                                                                                                  | DRAWN:                            | J.LEE       | DATE: OCT. 06/09 |        |
|                                                             |                                                                                                                                                                                                  | CHECKED:                          |             | DATE:            |        |
| TORONTO, ONTARIO                                            | THESE DRAWINGS AND SPECIFICATIONS ARE THE PROPERTY OF EDAC INC. AND SHALL NOT BE REPRODUCED, OR COPIED OR USED AS THE BASIS FOR THE MANUFACTURE OR SALE OF APPARATUS WITHOUT WRITTEN PERMISSION. | SCALE:                            | NTS         | SHEET :          | 2 OF 3 |
|                                                             |                                                                                                                                                                                                  | DRAWING                           | NUMBER      |                  | ISSUE  |
| YOUR CONNECTION TO QUALITY & SERVICE                        |                                                                                                                                                                                                  | 3                                 | 42 Assembly |                  | 1      |