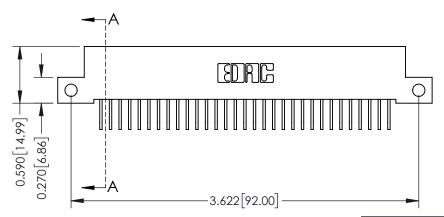

## **See Accompanying Pages for:**

- **Contact Bend Details**
- **Mounting Options**

342 / 392 Card Edge Connector Part Number: 342-031-558-112

YOUR CONNECTION TO QUALITY & SERVICE

342 ENG MASTER J.LEE DATE: OCT. 06/09 SHEET 1 OF 3

342 Assembly

THIS IS A C.A.D. GENERATED DRAWING DO NOT MAKE MANUAL REVISIONS TO MASTER. ISSUE NUMBER

ORIGINAL

1

| 342 / 392 Series Card Edge Connector<br>Contact Bend Detail |                                                                                                                                                                                                  | ACAD REFERENCE NO. 342 ENG MASTER |             |                  |        |
|-------------------------------------------------------------|--------------------------------------------------------------------------------------------------------------------------------------------------------------------------------------------------|-----------------------------------|-------------|------------------|--------|
|                                                             |                                                                                                                                                                                                  | DRAWN:                            | J.LEE       | DATE: OCT. 06/09 |        |
|                                                             |                                                                                                                                                                                                  | CHECKED:                          |             | DATE:            |        |
| TORONTO, ONTARIO                                            | THESE DRAWINGS AND SPECIFICATIONS ARE THE PROPERTY OF EDAC INC. AND SHALL NOT BE REPRODUCED, OR COPIED OR USED AS THE BASIS FOR THE MANUFACTURE OR SALE OF APPARATUS WITHOUT WRITTEN PERMISSION. | SCALE:                            | NTS         | SHEET :          | 2 OF 3 |
|                                                             |                                                                                                                                                                                                  | DRAWING                           | NUMBER      |                  | ISSUE  |
| YOUR CONNECTION TO QUALITY & SERVICE                        |                                                                                                                                                                                                  | 3                                 | 42 Assembly |                  | 1      |