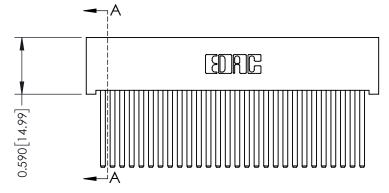

**Mounting Option** 01-No Mounting Lugs **Contact Detail** 

544-Wire Wrap .050x.025(1.27x0.64) - Tail LG=.760(19.30) DO NOT MAKE MANUAL REVISIONS TO MASTER .100 [2.54] Contact Spacing x .200 [5.08] Row Spacing

342 Assembly

THIS IS A C.A.D. GENERATED DRAWING DO NOT MAKE MANUAL REVISIONS TO MASTER. ISSUE NUMBER

ORIGINAL

1

| 342 / 392 Series Card Edge Connector<br>Contact Bend Detail |                                                                                                                                                                                                  | ACAD REFERENCE NO. 342 ENG MASTER |             |                  |        |
|-------------------------------------------------------------|--------------------------------------------------------------------------------------------------------------------------------------------------------------------------------------------------|-----------------------------------|-------------|------------------|--------|
|                                                             |                                                                                                                                                                                                  | DRAWN:                            | J.LEE       | DATE: OCT. 06/09 |        |
|                                                             |                                                                                                                                                                                                  | CHECKED:                          |             | DATE:            |        |
| TORONTO, ONTARIO                                            | THESE DRAWINGS AND SPECIFICATIONS ARE THE PROPERTY OF EDAC INC. AND SHALL NOT BE REPRODUCED, OR COPIED OR USED AS THE BASIS FOR THE MANUFACTURE OR SALE OF APPARATUS WITHOUT WRITTEN PERMISSION. | SCALE:                            | NTS         | SHEET :          | 2 OF 3 |
|                                                             |                                                                                                                                                                                                  | DRAWING                           | NUMBER      |                  | ISSUE  |
| YOUR CONNECTION TO QUALITY & SERVICE                        |                                                                                                                                                                                                  | 3                                 | 42 Assembly |                  | 1      |