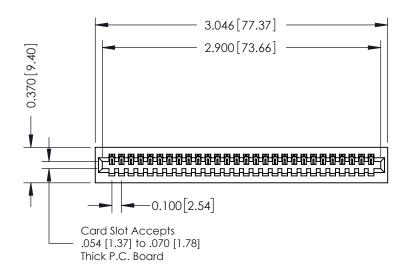

**Mounting Option** 01-No Mounting Lugs **Contact Detail** 

544-Wire Wrap .050x.025(1.27x0.64) - Tail LG=.760(19.30) DO NOT MAKE MANUAL REVISIONS TO MASTER .100 [2.54] Contact Spacing x .200 [5.08] Row Spacing

**See Accompanying Pages for:** 

- **Contact Bend Details**
- **Mounting Options**

342 / 392 Card Edge Connector Part Number: 342-028-544-101

YOUR CONNECTION TO QUALITY & SERVICE

342 ENG MASTER J.LEE DATE: OCT. 06/09 SHEET 1 OF 3

342 Assembly

THIS IS A C.A.D. GENERATED DRAWING DO NOT MAKE MANUAL REVISIONS TO MASTER. ISSUE NUMBER

ORIGINAL

1

| 342 / 392 Series Card Edge Connector<br>Contact Bend Detail |                                                                                                                                                                                                  | ACAD REFERENCE NO. 342 ENG MASTER |             |                  |        |
|-------------------------------------------------------------|--------------------------------------------------------------------------------------------------------------------------------------------------------------------------------------------------|-----------------------------------|-------------|------------------|--------|
|                                                             |                                                                                                                                                                                                  | DRAWN:                            | J.LEE       | DATE: OCT. 06/09 |        |
|                                                             |                                                                                                                                                                                                  | CHECKED:                          |             | DATE:            |        |
| TORONTO, ONTARIO                                            | THESE DRAWINGS AND SPECIFICATIONS ARE THE PROPERTY OF EDAC INC. AND SHALL NOT BE REPRODUCED, OR COPIED OR USED AS THE BASIS FOR THE MANUFACTURE OR SALE OF APPARATUS WITHOUT WRITTEN PERMISSION. | SCALE:                            | NTS         | SHEET :          | 2 OF 3 |
|                                                             |                                                                                                                                                                                                  | DRAWING                           | NUMBER      |                  | ISSUE  |
| YOUR CONNECTION TO QUALITY & SERVICE                        |                                                                                                                                                                                                  | 3                                 | 42 Assembly |                  | 1      |