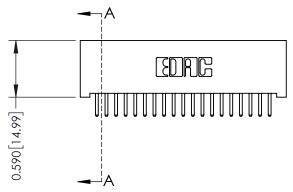

THIS IS A C.A.D. GENERATED DRAWING DO NOT MAKE MANUAL REVISIONS TO MASTER

ISSUE NUMBER

ORIGINAL

1

| 342 / 392 Card Edge Connector<br>Mounting Options |                                                                                                                                    | ACAD REFERENCE NO. 342 ENG MASTER |                         |        |  |  |
|---------------------------------------------------|------------------------------------------------------------------------------------------------------------------------------------|-----------------------------------|-------------------------|--------|--|--|
|                                                   |                                                                                                                                    | DRAWN: J.LEE                      | DATE: <b>OCT. 06/09</b> |        |  |  |
|                                                   |                                                                                                                                    | CHECKED:                          | DATE:                   |        |  |  |
| EDAC INC                                          | THESE DRAWINGS AND SPECIFICATIONS ARE THE PROPERTY OF EDAC INC.,AND SHALL NOT BE REPRODUCED,OR COPIED OR USED AS THE BASIS FOR THE | SCALE: NTS                        | SHEET :                 | 3 OF 3 |  |  |
| TORONTO, ONTARIO                                  |                                                                                                                                    | DRAWING NUMBER                    | •                       | ISSUE  |  |  |
| YOUR CONNECTION TO QUALITY & SERVICE              | MANUFACTURE OR SALE OF APPARATUS                                                                                                   | 342 Assembly                      |                         | 1      |  |  |