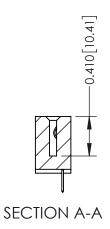

342 Assembly

THIS IS A C.A.D. GENERATED DRAWING DO NOT MAKE MANUAL REVISIONS TO MASTER. ISSUE NUMBER

ORIGINAL

1

| 342 / 392 Series Card Edge Connector<br>Contact Bend Detail |                                                                                                                                     | ACAD REFERENCE NO. 342 ENG MASTER |             |          |          |
|-------------------------------------------------------------|-------------------------------------------------------------------------------------------------------------------------------------|-----------------------------------|-------------|----------|----------|
|                                                             |                                                                                                                                     | DRAWN:                            | J.LEE       | DATE: OC | T. 06/09 |
|                                                             |                                                                                                                                     | CHECKED:                          |             | DATE:    |          |
| EDAC INC                                                    | ARE THE PROPERTY OF EDAC INC.,AND — SHALL NOT BE REPRODUCED,OR COPIED OR USED AS THE BASIS FOR THE MANUFACTURE OR SALE OF APPARATUS | SCALE:                            | NTS         | SHEET :  | 2 OF 3   |
| TORONTO, ONTARIO                                            |                                                                                                                                     | DRAWING                           | NUMBER      |          | ISSUE    |
| YOUR CONNECTION TO QUALITY & SERVICE                        |                                                                                                                                     | 3                                 | 42 Assembly |          | 1        |