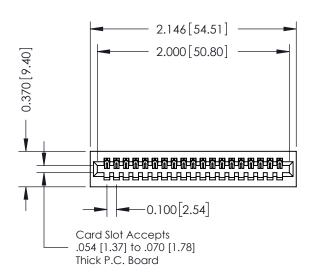

## **See Accompanying Pages for:**

- **Contact Bend Details**
- **Mounting Options**

| 342 / 392 Card Edge Connector |
|-------------------------------|
| Part Number: 342-019-520-101  |

342 ENG MASTER J.LEE DATE: OCT. 06/09 NTS SHEET 1 OF 3