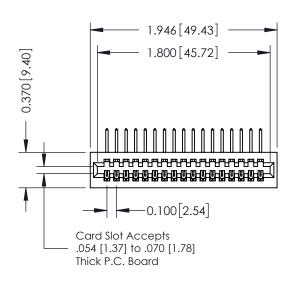

## 0.240 [6.10] Point of Contact 0.410[10.41] **SECTION A-A**

## **See Accompanying Pages for:**

- **Contact Bend Details**
- **Mounting Options**

| 342 / 392 Card Edge Connector |
|-------------------------------|
| Part Number: 342-017-558-101  |

WITHOUT WRITTEN PERMISSION.