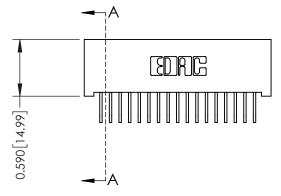

342 Assembly

THIS IS A C.A.D. GENERATED DRAWING DO NOT MAKE MANUAL REVISIONS TO MASTER. ISSUE NUMBER

ORIGINAL

1

| Contact Bend Detail |                                                                                                                                                                                                                                                                         | ACAD REFERENCE NO. 342 ENG MASTER |             |                  |        |
|---------------------|-------------------------------------------------------------------------------------------------------------------------------------------------------------------------------------------------------------------------------------------------------------------------|-----------------------------------|-------------|------------------|--------|
|                     |                                                                                                                                                                                                                                                                         | DRAWN:                            | J.LEE       | DATE: OCT. 06/09 |        |
|                     |                                                                                                                                                                                                                                                                         | CHECKED                           | ):          | DATE:            |        |
| EDAC INC            | EDAC INC TORONTO, ONTARIO CANADA NECTION TO QUALITY & SERVICE  EDAC INC THESE DRAWINGS AND SPECIFICATIONS ARE THE PROPERTY OF EDAC INC.,AND SHALL NOT BE REPRODUCED,OR COPIED OR USED AS THE BASIS FOR THE MANUFACTURE OR SALE OF APPARATUS WITHOUT WRITTEN PERMISSION. | SCALE:                            | NTS         | SHEET :          | 2 OF 3 |
|                     |                                                                                                                                                                                                                                                                         | DRAWING                           | NUMBER      |                  | ISSUE  |
|                     |                                                                                                                                                                                                                                                                         | 3                                 | 42 Assembly |                  | 1      |