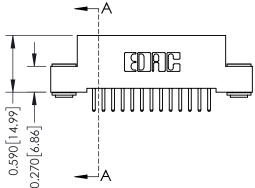

## **See Accompanying Pages for:**

- **Contact Bend Details**
- **Mounting Options**

THIS IS A C.A.D. GENERATED DRAWING DO NOT MAKE MANUAL REVISIONS TO MASTER. ISSUE NUMBER

ORIGINAL

1

| 342 / 392 Series Card Edge Connector<br>Contact Bend Detail |                                                                                                                                                                                                  | ACAD REFERENCE NO. 342 ENG MASTER |             |                  |        |
|-------------------------------------------------------------|--------------------------------------------------------------------------------------------------------------------------------------------------------------------------------------------------|-----------------------------------|-------------|------------------|--------|
|                                                             |                                                                                                                                                                                                  | DRAWN:                            | J.LEE       | DATE: OCT. 06/09 |        |
|                                                             |                                                                                                                                                                                                  | CHECKED:                          |             | DATE:            |        |
| TORONTO, ONTARIO                                            | THESE DRAWINGS AND SPECIFICATIONS ARE THE PROPERTY OF EDAC INC. AND SHALL NOT BE REPRODUCED, OR COPIED OR USED AS THE BASIS FOR THE MANUFACTURE OR SALE OF APPARATUS WITHOUT WRITTEN PERMISSION. | SCALE:                            | NTS         | SHEET :          | 2 OF 3 |
|                                                             |                                                                                                                                                                                                  | DRAWING                           | NUMBER      |                  | ISSUE  |
| YOUR CONNECTION TO QUALITY & SERVICE                        |                                                                                                                                                                                                  | 3                                 | 42 Assembly |                  | 1      |