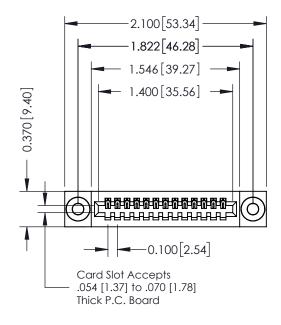

**Mounting Option** 

03-.116 (2.95) I.D. Floating Eyelets

**Contact Detail** 

520-P.C. Tail .030x.018(0.76x0.46) - Tail LG=.185(4.70) .100 [2.54] Contact Spacing x .200 [5.08] Row Spacing

342 / 392 Card Edge Connector Part Number: 342-013-520-103