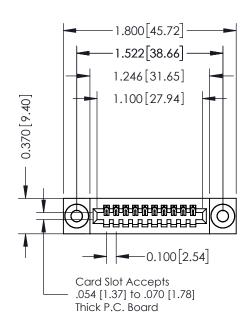

## **Contact Detail**

524-P.C. Tail .018 Sq.(0.46 Sq.) - Tail LG=.185(4.70) .100 [2.54] Contact Spacing x .200 [5.08] Row Spacing

THIS IS A C.A.D. GENERATED DRAWING DO NOT MAKE MANUAL REVISIONS TO MASTER.

|           | -0.410[10.41 |
|-----------|--------------|
|           | Ă<br>V       |
| SECTION A | <b>A-</b> A  |

| 342 / 392 Card Edge Connector                                                                                         | ACAD REFERENCE NO. 342 ENG MASTER |         |           |  |  |
|-----------------------------------------------------------------------------------------------------------------------|-----------------------------------|---------|-----------|--|--|
|                                                                                                                       | DRAWN: J.LEE                      | DATE: O | CT. 06/09 |  |  |
| Part Number: 342-010-524-103                                                                                          | CHECKED:                          | DATE:   |           |  |  |
| EDAC INC THESE DRAWINGS AND SPECIFICATIONS                                                                            | SCALE: NTS                        | SHEET   | 1 OF 3    |  |  |
| TORONTO, ONTARIO  ARE THE PROPERTY OF EDAC INC., AND SHALL NOT BE REPRODUCED, OR COPIED  OR USED AS THE BASIS FOR THE | DRAWING NUMBER                    | •       | ISSUE     |  |  |
| OR USED AS THE BASIS FOR THE MANUFACTURE OR SALE OF APPARATUS WITHOUT WRITTEN PERMISSION.                             | 342 Assembly                      |         | 1         |  |  |