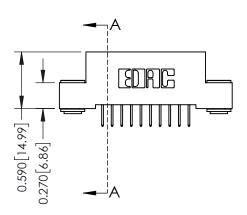

THIS IS A C.A.D. GENERATED DRAWING DO NOT MAKE MANUAL REVISIONS TO MASTER. ISSUE NUMBER

ORIGINAL

1

| 342 / 392 Series Card Edge Connector<br>Contact Bend Detail |                                    | ACAD REFERENCE NO. 342 ENG MASTER |             |                  |        |
|-------------------------------------------------------------|------------------------------------|-----------------------------------|-------------|------------------|--------|
|                                                             |                                    | DRAWN:                            | J.LEE       | DATE: OCT. 06/09 |        |
| Confider bend Defail                                        | CHECKED:                           |                                   | DATE:       |                  |        |
| EDAC INC                                                    | ARE THE PROPERTY OF EDAC INC., AND | SCALE:                            | NTS         | SHEET :          | 2 OF 3 |
|                                                             |                                    | DRAWING                           | NUMBER      |                  | ISSUE  |
|                                                             |                                    | 3                                 | 42 Assembly |                  | 1      |