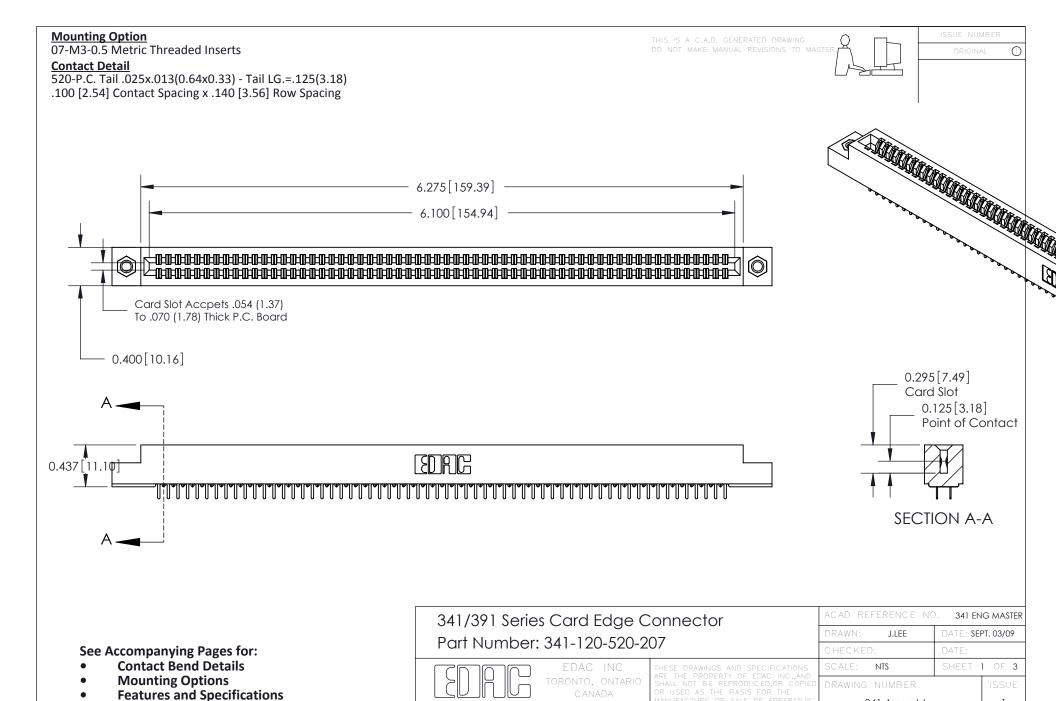

#### **Features**

- UL Recognized
- .100 (2.54) Contact Spacing x .140 (3.56) Row Spacing
- Accepts .062 (1.57) Nominal Thickness P.C. Board
- Low Profile Insulator Body .437 (12.01)
- Contact Termination Options include P.C. Tail, Wire Hole, and Extender Board Bends
- Single or Dual Row Configurations
- Variety of Mounting Options
- Accepts Between Contact and In-Contact Polarizing Keys

### **Specifications**

- Insulator Material: Thermoplastic Polyester, UL 94V-0
- Contact Material: Copper, Nickel, Tin Alloy CA-725
- Contact Plating: Gold on the Mating Area, Tin on the Contact Tails, Nickel Underplate
- Current Rating: 3 Amperes Continuous
- Contact Resistance: 10 Milliohms Maximum
- Dielectric Withstanding Voltage: 1200 V AC rms at Sea Level Between Adjacent Contacts
- Insulation Resistance: 5000 Megohms Minimum
- Operating Temperature: -65 to +105 Degrees C
- Insertion Force: 16 oz (4.45 N) Maximum per Contact Pair when Tested with a .070 (1.78) Thick Gauge
- Withdrawal Force: 1 oz (0.28 N) Minimum per Contact Pair when Tested with a .054 (1.37) Thick Gauge