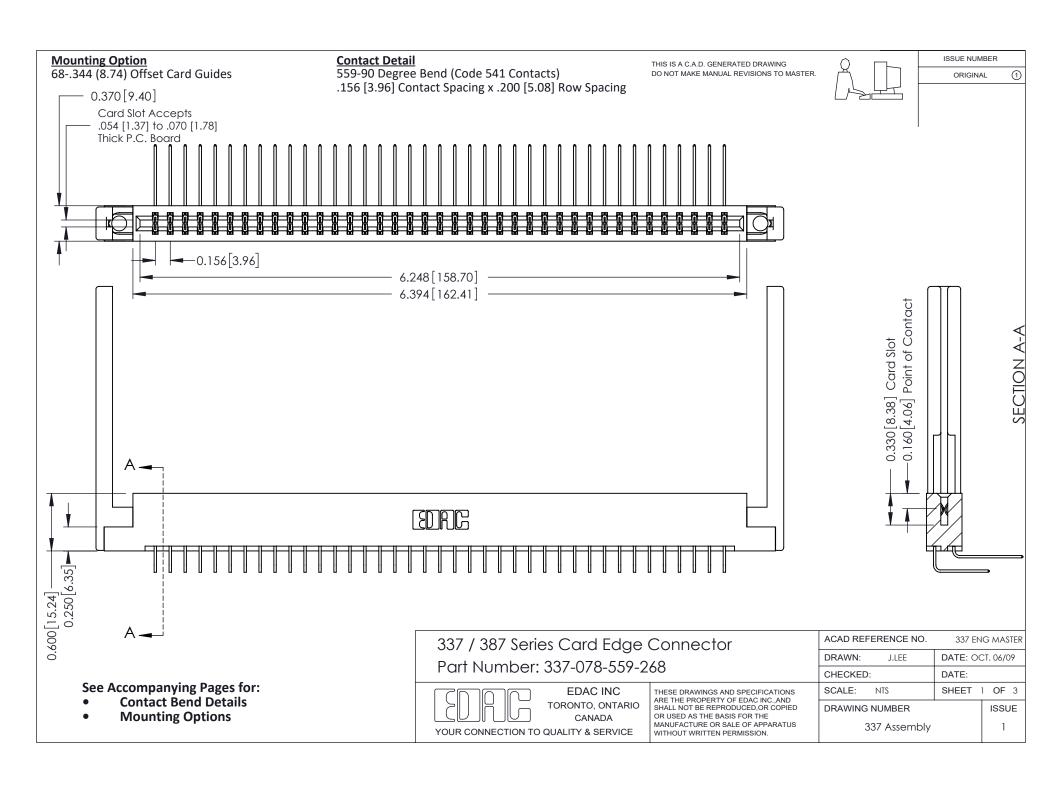

ISSUE NUMBER

ORIGINAL

1

| 337 / 387 Series Card Edge Connector<br>Contact Bend Detail           |                                                                                                                                                                                                  | ACAD REFERENCE NO. 337 E |                  | G MASTER      |
|-----------------------------------------------------------------------|--------------------------------------------------------------------------------------------------------------------------------------------------------------------------------------------------|--------------------------|------------------|---------------|
|                                                                       |                                                                                                                                                                                                  | DRAWN: J.LEE             | DATE: OCT. 06/09 |               |
|                                                                       |                                                                                                                                                                                                  | CHECKED:                 | CKED: DATE:      |               |
| EDAC INC TORONTO, ONTARIO CANADA YOUR CONNECTION TO QUALITY & SERVICE | THESE DRAWINGS AND SPECIFICATIONS ARE THE PROPERTY OF EDAC INC.,AND SHALL NOT BE REPRODUCED, OR COPIED OR USED AS THE BASIS FOR THE MANUFACTURE OR SALE OF APPARATUS WITHOUT WRITTEN PERMISSION. | SCALE: NTS               | SHEET            | 2 <b>OF</b> 3 |
|                                                                       |                                                                                                                                                                                                  | DRAWING NUMBER           |                  | ISSUE         |
|                                                                       |                                                                                                                                                                                                  | 337 Assembly             |                  | 1             |