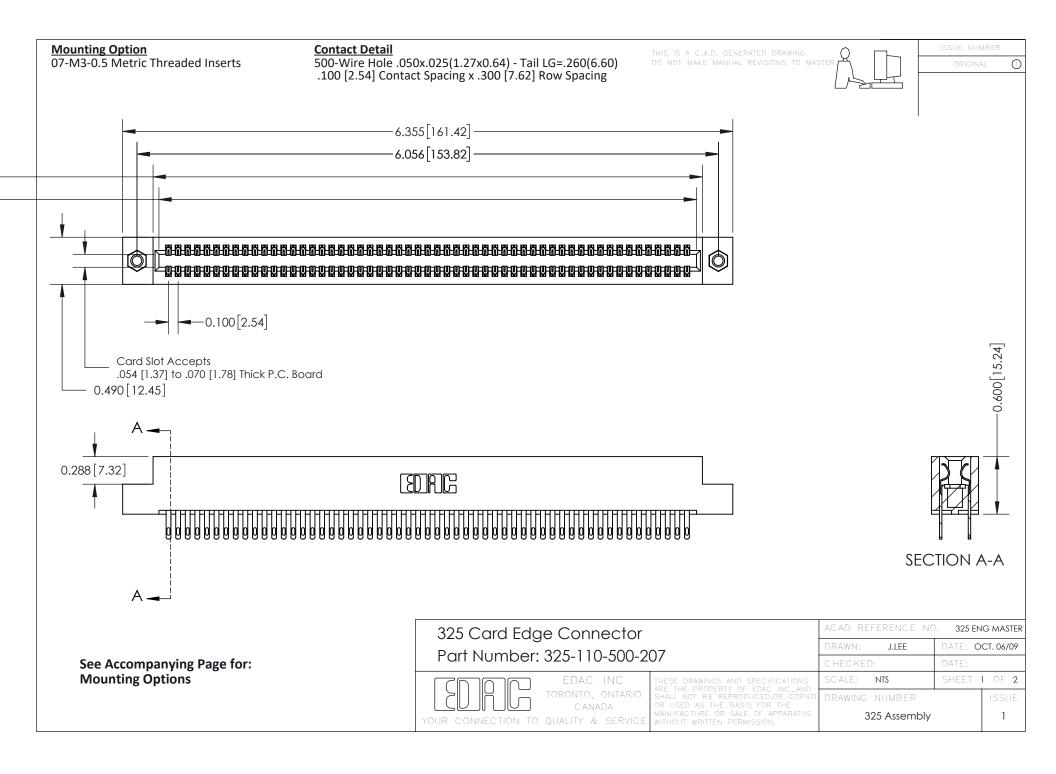

THIS IS A C.A.D. GENERATED DRAWING
DO NOT MAKE MANUAL REVISIONS TO MASTER.



ISSUE NUMBER

ORIGINAL

1



| 325 Card Edge Connector<br>Mounting Options |                                                                                                                                                                                                 | ACAD REFERENCE NO. 325 ENG MASTER |             |         |           |
|---------------------------------------------|-------------------------------------------------------------------------------------------------------------------------------------------------------------------------------------------------|-----------------------------------|-------------|---------|-----------|
|                                             |