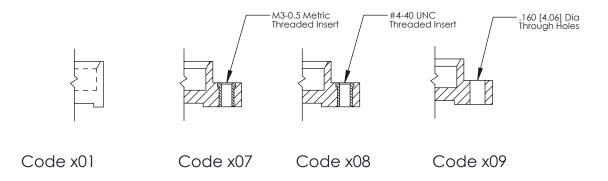

**Mounting Option Contact Detail** 540-Wire Wrap .025 Sq.(0.64 Sq.) - Tail LG=.560(14.22) .100 [2.54] Contact Spacing x .300 [7.62] Row Spacing 07-M3-0.5 Metric Threaded Inserts 4.855 [123.32] 4.556 115.72 **─**0.100 [2.54] 0.600[15.24] Card Slot Accepts .054 [1.37] to .070 [1.78] Thick P.C. Board 0.490 [12.45] 0.288 [7.32] EDRG SECTION A-A 325 ENG MASTER 325 Card Edge Connector J.LEE DATE: OCT. 06/09 Part Number: 325-080-540-207 See Accompanying Page for: **Mounting Options** SHEET 1 OF 2 CANADA 325 Assembly YOUR CONNECTION TO QUALITY & SERVICE