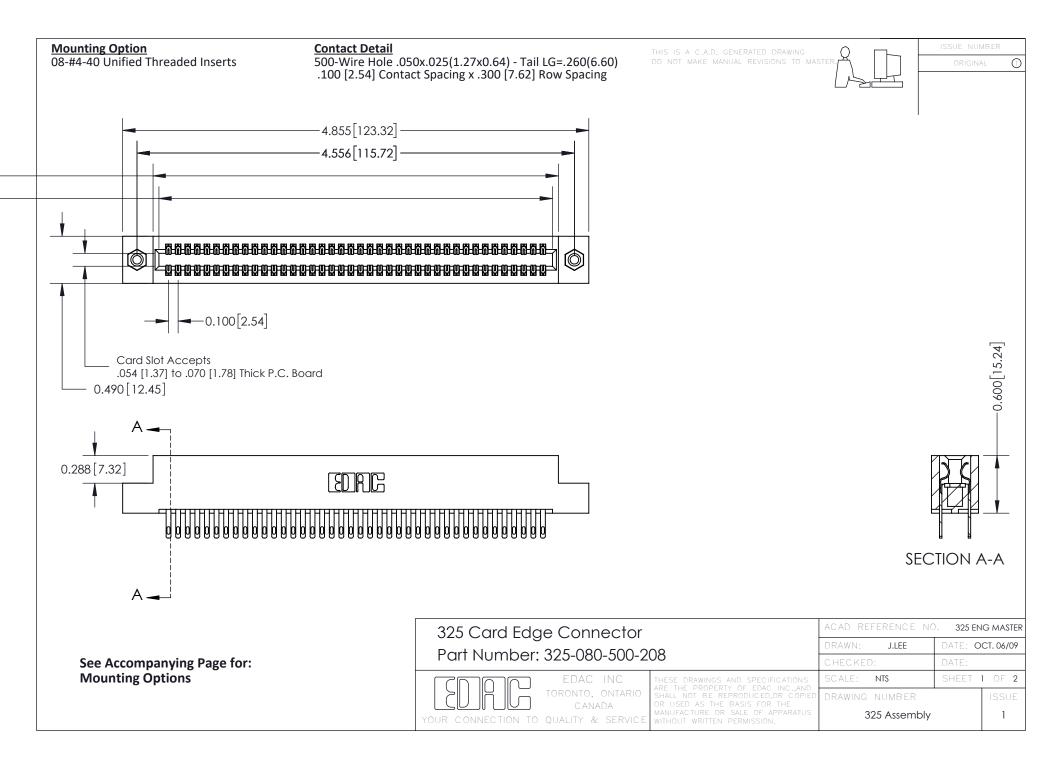

THIS IS A C.A.D. GENERATED DRAWING
DO NOT MAKE MANUAL REVISIONS TO MASTER.

ISSUE NUMBER

ORIGINAL

1

| 325 Card Edge Connector<br>Mounting Options |                                                                                                                                                                                                 | ACAD REFERENCE NO. 325 ENG MASTER |             |         |           |
|---------------------------------------------|-------------------------------------------------------------------------------------------------------------------------------------------------------------------------------------------------|-----------------------------------|-------------|---------|-----------|
|                                             |                                                                                                                                                                                                 | DRAWN:                            | J.LEE       | DATE: O | CT. 06/09 |
|                                             |                                                                                                                                                                                                 | CHECKED:                          |             | DATE:   |           |
| TORONTO, ONTARIO CANADA                     | THESE DRAWINGS AND SPECIFICATIONS ARE THE PROPERTY OF EDAC INC.,AND SHALL NOT BE REPRODUCED,OR COPIED OR USED AS THE BASIS FOR THE MANUFACTURE OR SALE OF APPARATUS WITHOUT WRITTEN PERMISSION. | SCALE:                            | NTS         | SHEET : | 2 OF 2    |
|                                             |                                                                                                                                                                                                 | DRAWING                           | NUMBER      |         | ISSUE     |
|                                             |                                                                                                                                                                                                 | 3                                 | 25 Assembly |         | 1         |