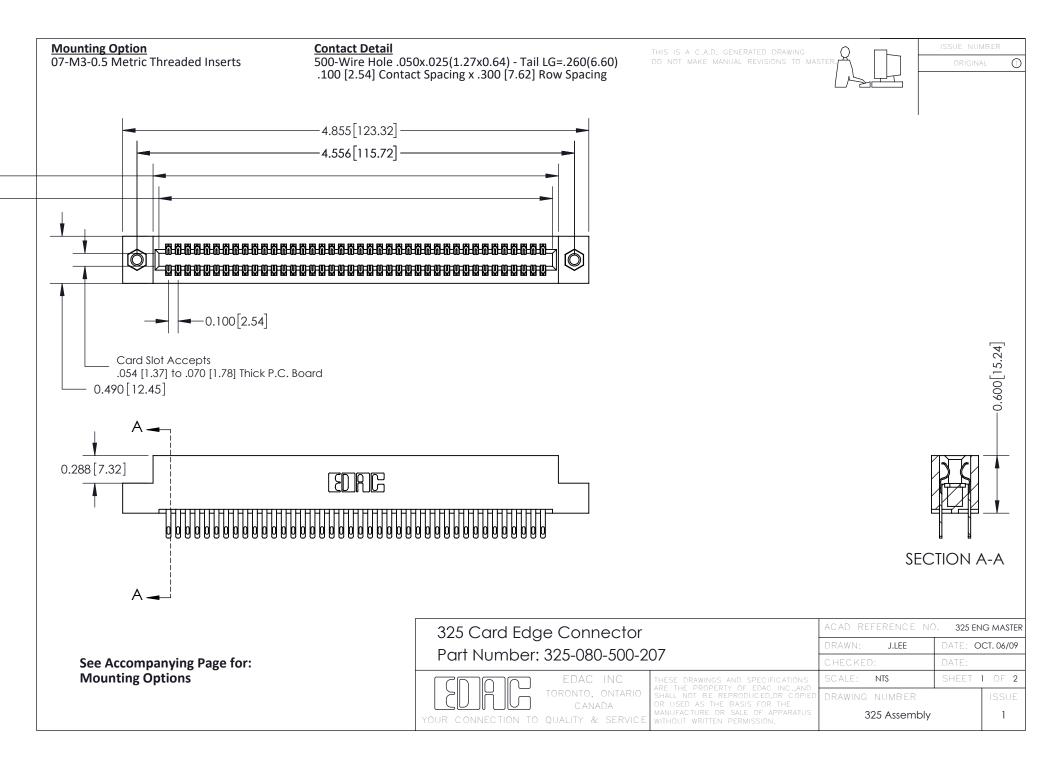

THIS IS A C.A.D. GENERATED DRAWING
DO NOT MAKE MANUAL REVISIONS TO MASTER.

ISSUE NUMBER

ORIGINAL

1

| 325 Card Edge Connector<br>Mounting Options |                                                                                                                                                                                                 | ACAD REFERENCE NO. 325 ENG MASTER |             |         |           |
|---------------------------------------------|-------------------------------------------------------------------------------------------------------------------------------------------------------------------------------------------------|-----------------------------------|-------------|---------|-----------|
|                                             |                                                                                                                                                                                                 | DRAWN:                            | J.LEE       | DATE: O | CT. 06/09 |
|                                             |                                                                                                                                                                                                 | CHECKED:                          |             | DATE:   |           |
| TORONTO, ONTARIO CANADA                     | THESE DRAWINGS AND SPECIFICATIONS ARE THE PROPERTY OF EDAC INC.,AND SHALL NOT BE REPRODUCED,OR COPIED OR USED AS THE BASIS FOR THE MANUFACTURE OR SALE OF APPARATUS WITHOUT WRITTEN PERMISSION. | SCALE:                            | NTS         | SHEET : | 2 OF 2    |
|                                             |                                                                                                                                                                                                 | DRAWING                           | NUMBER      |         | ISSUE     |
|                                             |                                                                                                                                                                                                 | 3                                 | 25 Assembly |         | 1         |