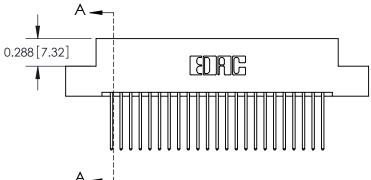

**Mounting Option** 08-#4-40 Unified Threaded Inserts **Contact Detail** 

540-Wire Wrap .025 Sq.(0.64 Sq.) - Tail LG=.560(14.22) .100 [2.54] Contact Spacing x .300 [7.62] Row Spacing

0.600[15.24] **SECTION A-A** 

See Accompanying Page for: **Mounting Options** 

325 Card Edge Connector Part Number: 325-046-540-208

YOUR CONNECTION TO QUALITY & SERVICE

325 ENG MASTER J.LEE DATE: OCT. 06/09 SHEET 1 OF 2 325 Assembly

THIS IS A C.A.D. GENERATED DRAWING
DO NOT MAKE MANUAL REVISIONS TO MASTER.