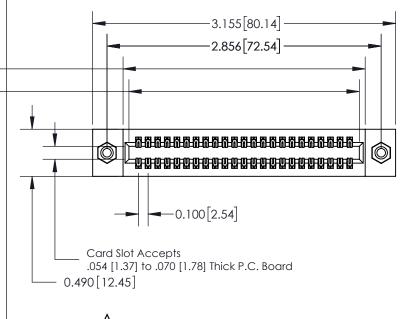

**Mounting Option** 08-#4-40 Unified Threaded Inserts **Contact Detail** 

540-Wire Wrap .025 Sq.(0.64 Sq.) - Tail LG=.560(14.22) .100 [2.54] Contact Spacing x .300 [7.62] Row Spacing

0.600[15.24] **SECTION A-A** 

See Accompanying Page for: **Mounting Options** 

325 Card Edge Connector Part Number: 325-046-540-208

YOUR CONNECTION TO QUALITY & SERVICE

325 ENG MASTER J.LEE DATE: OCT. 06/09 SHEET 1 OF 2 325 Assembly

THIS IS A C.A.D. GENERATED DRAWING
DO NOT MAKE MANUAL REVISIONS TO MASTER.