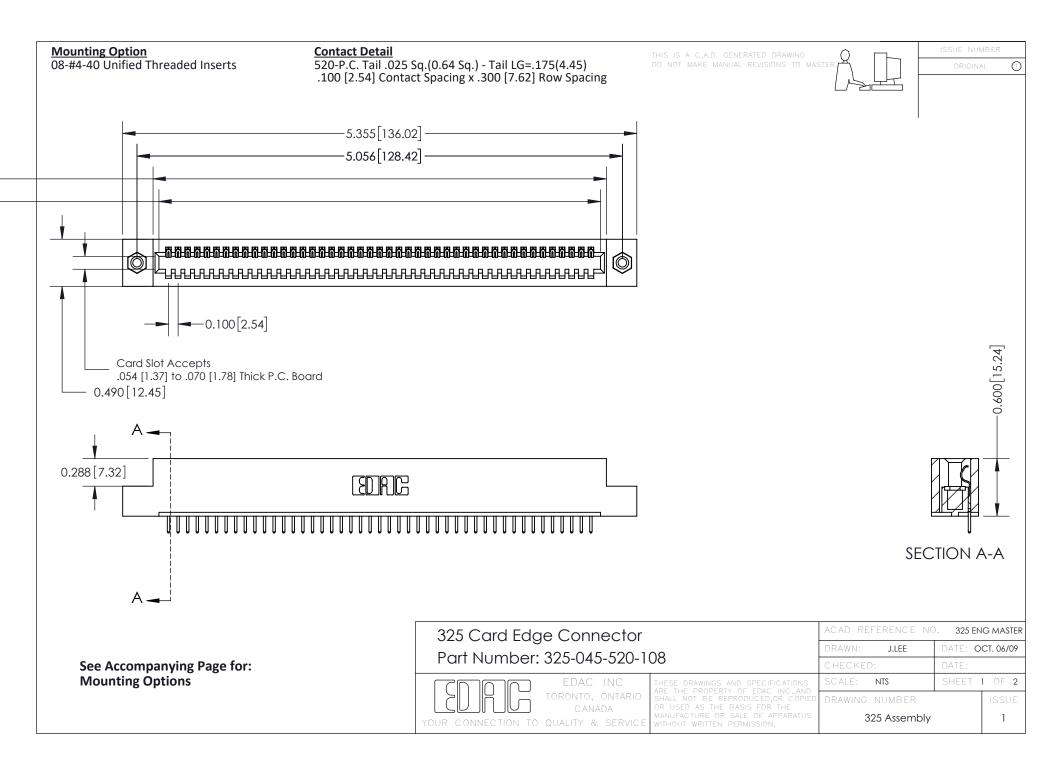

THIS IS A C.A.D. GENERATED DRAWING
DO NOT MAKE MANUAL REVISIONS TO MASTER.

ISSUE NUMBER

ORIGINAL

1

| 325 Card Edge Connector<br>Mounting Options |                                                                                                                                                                                                 | ACAD REFERENCE NO. 325 ENG MASTER |             |         |           |
|---------------------------------------------|-------------------------------------------------------------------------------------------------------------------------------------------------------------------------------------------------|-----------------------------------|-------------|---------|-----------|
|                                             |                                                                                                                                                                                                 | DRAWN:                            | J.LEE       | DATE: O | CT. 06/09 |
|                                             |                                                                                                                                                                                                 | CHECKED:                          |             | DATE:   |           |
| TORONTO, ONTARIO CANADA                     | THESE DRAWINGS AND SPECIFICATIONS ARE THE PROPERTY OF EDAC INC.,AND SHALL NOT BE REPRODUCED,OR COPIED OR USED AS THE BASIS FOR THE MANUFACTURE OR SALE OF APPARATUS WITHOUT WRITTEN PERMISSION. | SCALE:                            | NTS         | SHEET : | 2 OF 2    |
|                                             |                                                                                                                                                                                                 | DRAWING                           | NUMBER      |         | ISSUE     |
|                                             |                                                                                                                                                                                                 | 3                                 | 25 Assembly |         | 1         |