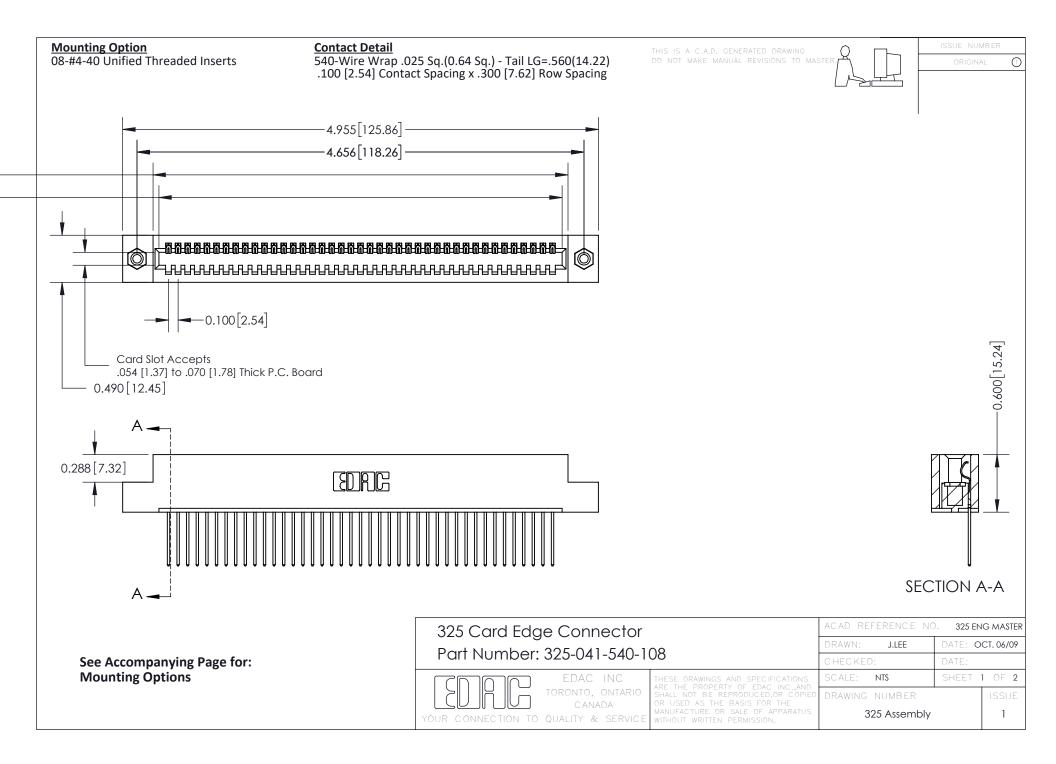

THIS IS A C.A.D. GENERATED DRAWING
DO NOT MAKE MANUAL REVISIONS TO MASTER.

ISSUE NUMBER

ORIGINAL

1

| 325 Card Edge Connector<br>Mounting Options |                                                                                                                                                                                                 | ACAD REFERENCE NO. 325 ENG MASTER |             |         |           |
|---------------------------------------------|-------------------------------------------------------------------------------------------------------------------------------------------------------------------------------------------------|-----------------------------------|-------------|---------|-----------|
|                                             |                                                                                                                                                                                                 | DRAWN:                            | J.LEE       | DATE: O | CT. 06/09 |
|                                             |                                                                                                                                                                                                 | CHECKED:                          |             | DATE:   |           |
| TORONTO, ONTARIO CANADA                     | THESE DRAWINGS AND SPECIFICATIONS ARE THE PROPERTY OF EDAC INC.,AND SHALL NOT BE REPRODUCED,OR COPIED OR USED AS THE BASIS FOR THE MANUFACTURE OR SALE OF APPARATUS WITHOUT WRITTEN PERMISSION. | SCALE:                            | NTS         | SHEET : | 2 OF 2    |
|                                             |                                                                                                                                                                                                 | DRAWING                           | NUMBER      |         | ISSUE     |
|                                             |                                                                                                                                                                                                 | 3                                 | 25 Assembly |         | 1         |