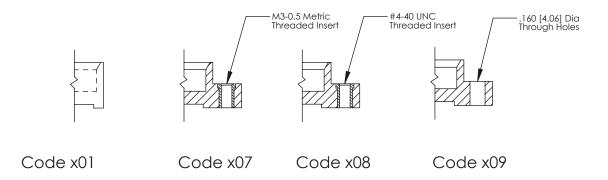

**Mounting Option** 08-#4-40 Unified Threaded Inserts **Contact Detail** 

540-Wire Wrap .025 Sq.(0.64 Sq.) - Tail LG=.560(14.22) .100 [2.54] Contact Spacing x .300 [7.62] Row Spacing

325 Card Edge Connector Part Number: 325-021-540-108

0.600[15.24]

**SECTION A-A** 

**See Accompanying Page for: Mounting Options** 

THIS IS A C.A.D. GENERATED DRAWING
DO NOT MAKE MANUAL REVISIONS TO MASTER.

SSUE NUMBER

DRIGINAL

1

| 325 Card Edge Connector<br>Mounting Options |        | ACAD REFERENCE NO. 325 ENG MASTER |                                                                                                  |             |           |        |       |
|---------------------------------------------|--------|-----------------------------------|--------------------------------------------------------------------------------------------------|-------------|-----------|--------|-------|
|                                             |        | DRAWN:                            | J.LEE                                                                                            | DATE: O     | CT. 06/09 |        |       |
|                                             |        | CHECKED:                          |                                                                                                  | DATE:       |           |        |       |
|                                             |        | THESE DRAWINGS AND SPECIFICATIONS | SCALE:                                                                                           | NTS         | SHEET 2   | 2 OF 2 |       |
|                                             | TORG   | ONIO, ONIARIO                     | ARE THE PROPERTY OF EDAC INC.,AND SHALL NOT BE REPRODUCED,OR COPIED OR USED AS THE BASIS FOR THE | DRAWING     | NUMBER    |        | ISSUE |
|                                             | CANADA | MANUFACTURE OR SALE OF APPARATUS  | 3                                                                                                | 25 Assembly |           | 1      |       |