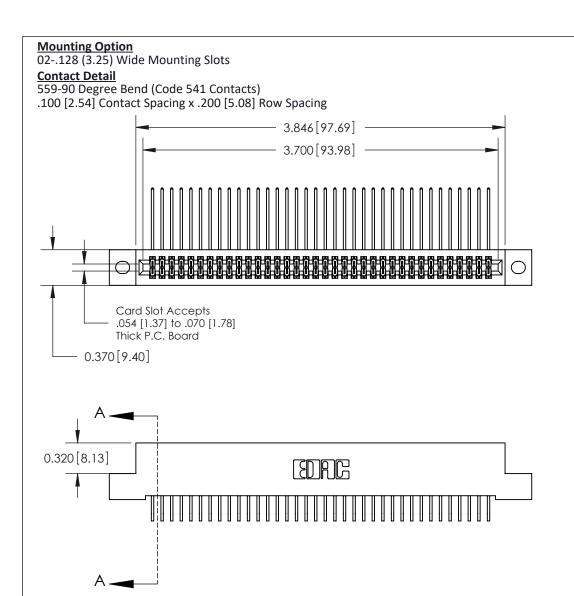

THIS IS A C.A.D. GENERATED DRAWING
DO NOT MAKE MANUAL REVISIONS TO MASTER

ISSUE NUMBER

ORIGINAL

1

| 842/892 Series High Temp Card Edge Con<br>Mounting Options         | DRAWN: J.LEE                 |         |        |  |
|--------------------------------------------------------------------|------------------------------|---------|--------|--|
| EDAC INC THESE DRAWINGS AND SPECIFICAL ARE THE PROPERTY OF EDAC IN |                              | SHEET 3 | 3 OF 3 |  |
|                                                                    | ED, OR COPIED DRAWING NUMBER |         | ISSUE  |  |
| YOUR CONNECTION TO QUALITY & SERVICE WITHOUT WRITTEN PERMISS       |                              |         | 1      |  |