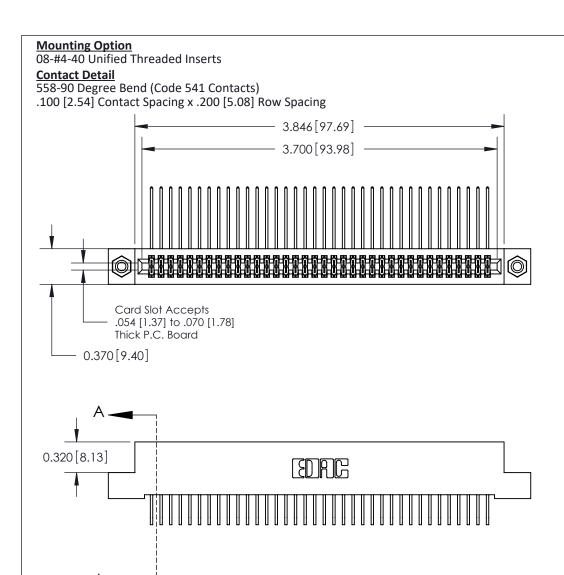

| 842/892 Series High Temp Card Edge Connector<br>Contact Bend Detail                       |        | ACAD REFERENCE NO. 842 ENG MASTER |         |                  |       |
|-------------------------------------------------------------------------------------------|--------|-----------------------------------|---------|------------------|-------|
|                                                                                           |        | DRAWN:                            | J.LEE   | DATE: OCT. 06/09 |       |
|                                                                                           |        | CHECKED:                          |         | DATE:            |       |
| EDAC INC THESE DRAWINGS AND SPECIFICATIONS ARE THE PROPERTY OF EDAC INC.,AND              | SCALE: | NTS                               | SHEET : | 2 OF 3           |       |
| TORONTO, ONTARIO CANADA  YOUR CONNECTION TO QUALITY & SERVICE WITHOUT WRITTEN PERMISSION. |        | DRAWING                           | NUMBER  |                  | ISSUE |
|                                                                                           |        | 842 Assembly                      |         |                  | 1     |

THIS IS A C.A.D. GENERATED DRAWING DO NOT MAKE MANUAL REVISIONS TO MASTER

ISSUE NUMBER

ORIGINAL

1

| 842/892 Series High Temp Card Edge Con<br>Mounting Options       | DRAWN: J.LEE                 |         |        |  |
|------------------------------------------------------------------|------------------------------|---------|--------|--|
| EDAC INC THESE DRAWINGS AND SPECIFIC ARE THE PROPERTY OF EDAC IN |                              | SHEET 3 | 3 OF 3 |  |
|                                                                  | ED, OR COPIED DRAWING NUMBER |         | ISSUE  |  |
| YOUR CONNECTION TO QUALITY & SERVICE WITHOUT WRITTEN PERMISS     |                              |         | 1      |  |