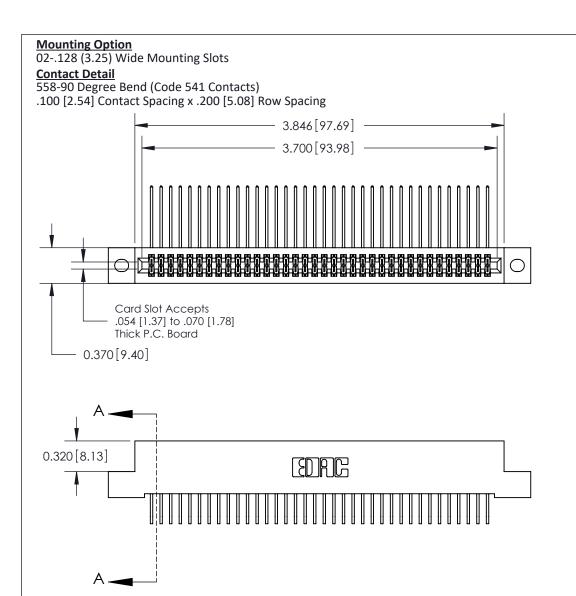

| 842/892 Series High Temp Card Edge Connector<br>Contact Bend Detail |                                                                 | ACAD REFERENCE NO. 842 ENG MASTER |             |                  |        |
|---------------------------------------------------------------------|-----------------------------------------------------------------|-----------------------------------|-------------|------------------|--------|
|                                                                     |                                                                 | DRAWN:                            | J.LEE       | DATE: OCT. 06/09 |        |
|                                                                     |                                                                 | CHECKE                            | ):          | DATE:            |        |
| EDAC INC                                                            | ABE THE BROBERTY OF FRACTING AND                                |                                   | NTS         | SHEET :          | 2 OF 3 |
| TORONTO, ONTARIO                                                    | SHALL NOT BE REPRODUCED, OR COPIED OR USED AS THE BASIS FOR THE | DRAWING                           | NUMBER      |                  | ISSUE  |
| YOUR CONNECTION TO QUALITY & SERVICE                                | MANUFACTURE OR SALE OF APPARATUS WITHOUT WRITTEN PERMISSION.    | 8                                 | 42 Assembly |                  | 1      |