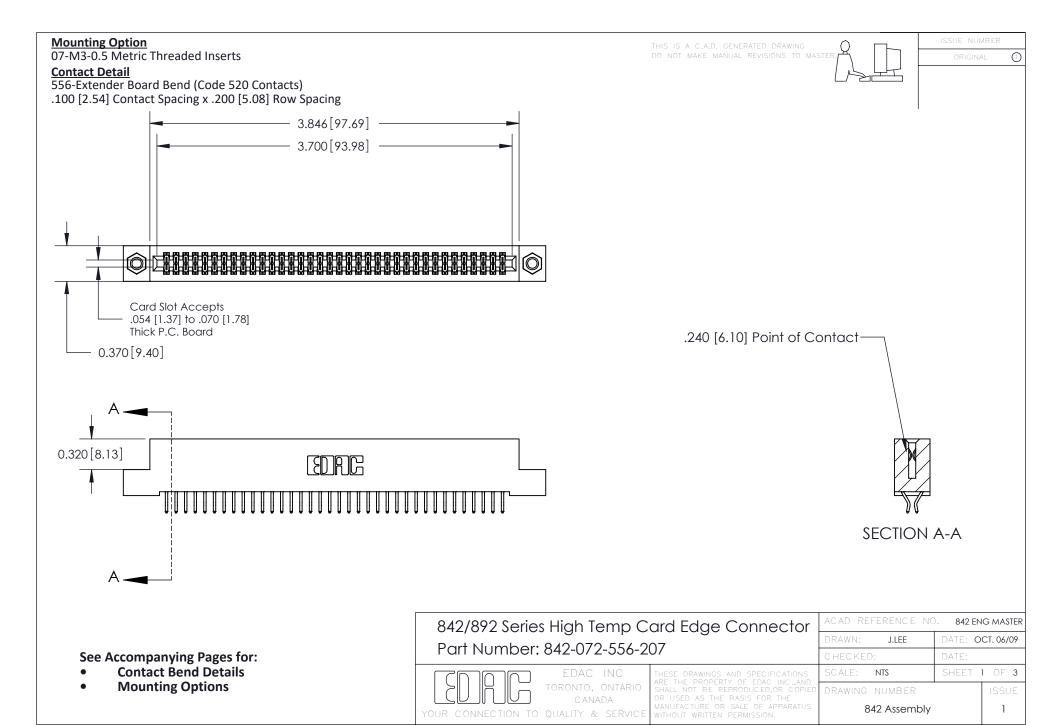

THIS IS A C.A.D. GENERATED DRAWING DO NOT MAKE MANUAL REVISIONS TO MASTER

ORIGINAL (1)



| 842/892 Series High Temp Card Edge Connector<br>Contact Bend Detail |                                                                                                  | ACAD REFERENCE NO. 842 ENG MASTER |             |                  |        |
|---------------------------------------------------------------------|--------------------------------------------------------------------------------------------------|-----------------------------------|-------------|------------------|--------|
|                                                                     |                                                                                                  | DRAWN:                            | J.