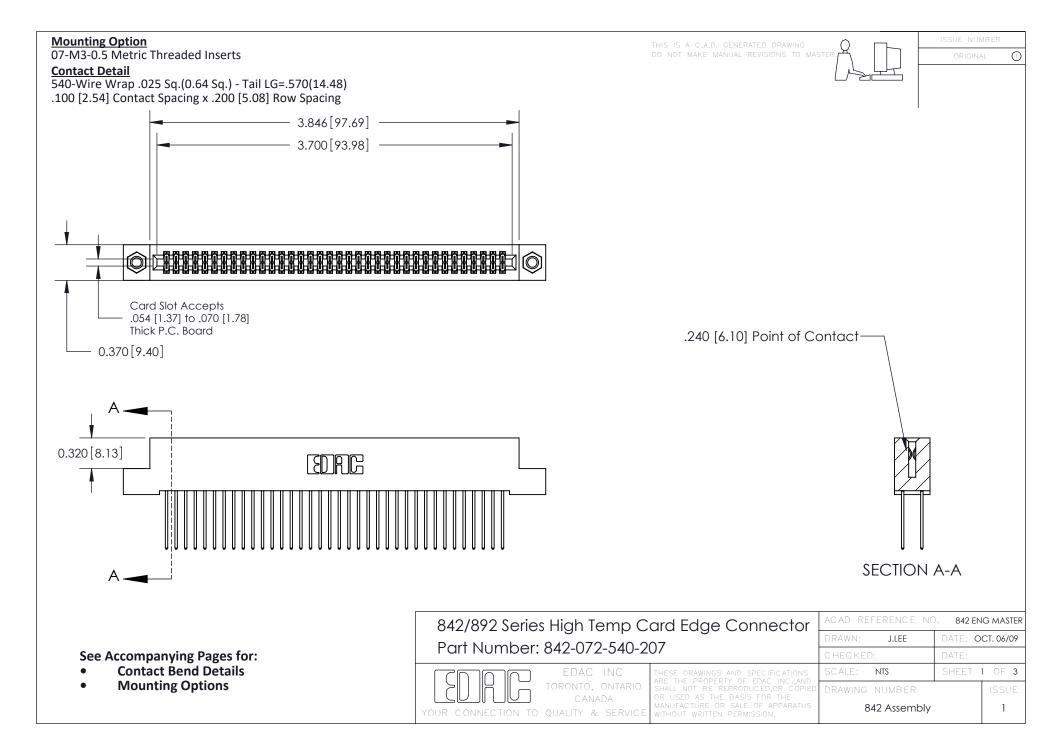

THIS IS A C.A.D. GENERATED DRAWING DO NOT MAKE MANUAL REVISIONS TO MASTER

ORIGINAL (1)



| 842/892 Series High Temp Card Edge Connector<br>Contact Bend Detail |                                                                                                 | ACAD REFERENCE NO. 842 ENG MASTER |             |                  |        |
|---------------------------------------------------------------------|-------------------------------------------------------------------------------------------------|-----------------------------------|-------------|------------------|--------|
|                                                                     |                                                                                                 | DRAWN:                            | J.LEE