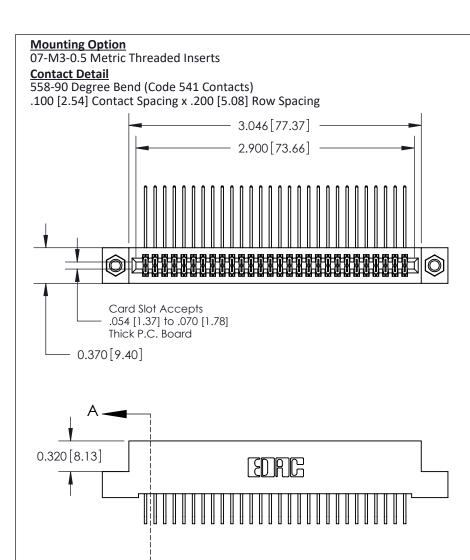

.240 [6.10] Point of Contact-

SECTION A-A

## **See Accompanying Pages for:**

- **Contact Bend Details**
- **Mounting Options**

842/892 Series High Temp Card Edge Connector Part Number: 842-056-558-207

YOUR CONNECTION TO QUALITY & SERVICE

| ACAD REFERENCE N | 842 ENG MASTER   |  |  |
|------------------|------------------|--|--|
| DRAWN: J.LEE     | DATE: OCT. 06/09 |  |  |
| CHECKED:         | DATE:            |  |  |
| SCALE: NTS       | SHEET 1 OF 3     |  |  |
| DRAWING NUMBER   | ISSUE            |  |  |