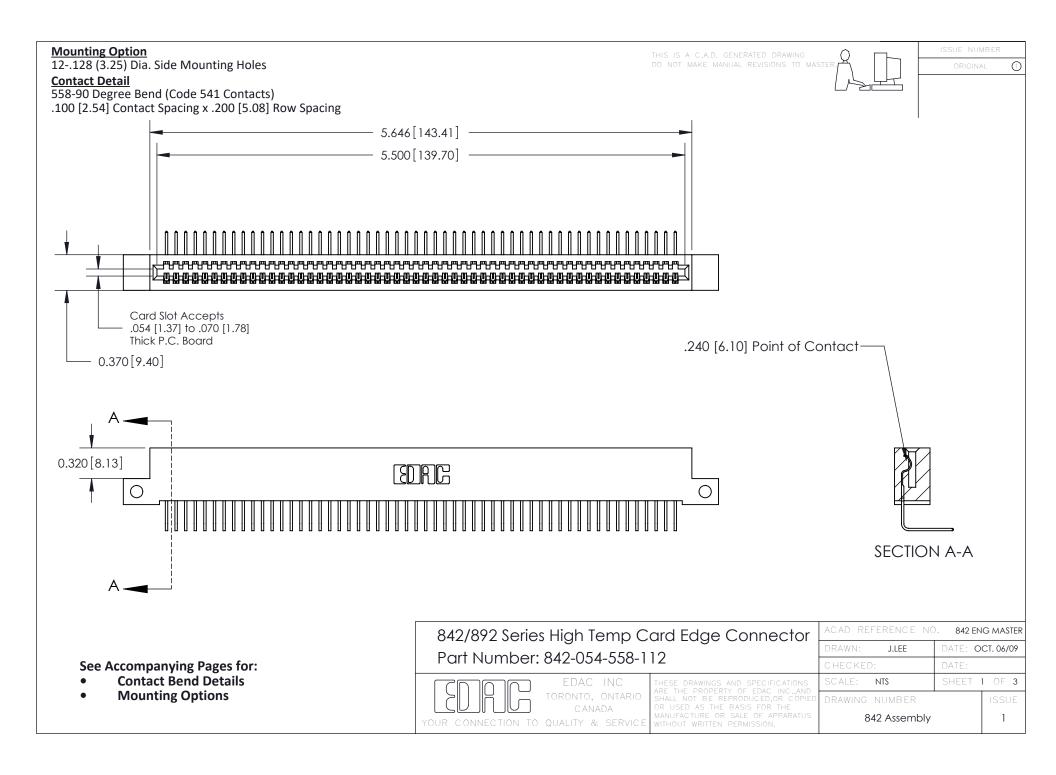

THIS IS A C.A.D. GENERATED DRAWING DO NOT MAKE MANUAL REVISIONS TO MASTER

ORIGINAL (1)



| 842/892 Series High Temp Card Edge Connector<br>Contact Bend Detail |                                                                                                 | ACAD REFERENCE NO. 842 ENG MASTER |             |                  |        |
|---------------------------------------------------------------------|-------------------------------------------------------------------------------------------------|-----------------------------------|-------------|------------------|--------|
|                                                                     |                                                                                                 | DRAWN:                            | J.LEE