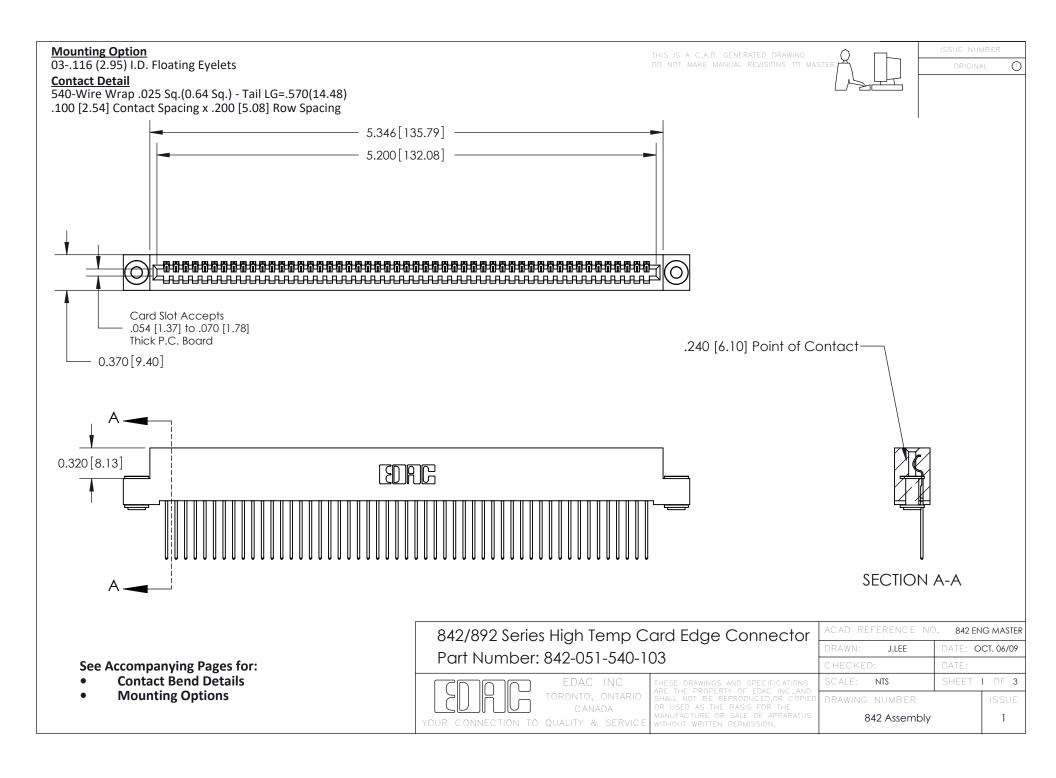

THIS IS A C.A.D. GENERATED DRAWING DO NOT MAKE MANUAL REVISIONS TO MASTER

ORIGINAL (1)



| 842/892 Series High Temp Card Edge Connector<br>Contact Bend Detail |                                                                                                 | ACAD REFERENCE NO. 842 ENG MASTER |             |                  |        |
|---------------------------------------------------------------------|-------------------------------------------------------------------------------------------------|-----------------------------------|-------------|------------------|--------|
|                                                                     |                                                                                                 | DRAWN:                            | J.LEE