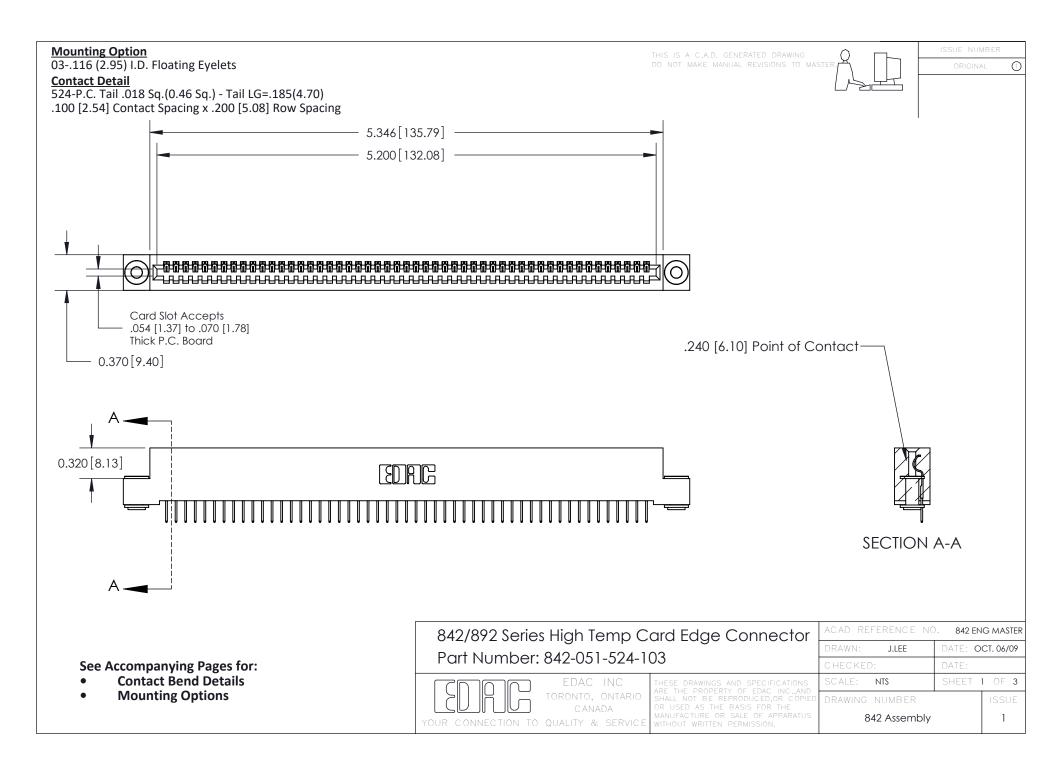

THIS IS A C.A.D. GENERATED DRAWING DO NOT MAKE MANUAL REVISIONS TO MASTER

ORIGINAL (1)



| 842/892 Series High Temp Card Edge Connector<br>Contact Bend Detail |                                                                                                  | ACAD REFERENCE NO. 842 ENG MASTER |             |                  |        |
|---------------------------------------------------------------------|--------------------------------------------------------------------------------------------------|-----------------------------------|-------------|------------------|--------|
|                                                                     |                                                                                                  | DRAWN:                            | J.