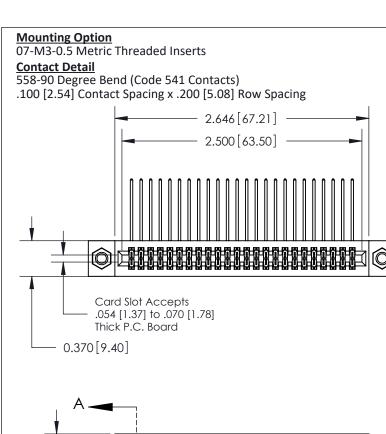

.240 [6.10] Point of Contact-

**See Accompanying Pages for:** 

- **Contact Bend Details**
- **Mounting Options**

842/892 Series High Temp Card Edge Connector Part Number: 842-048-558-207

| ACAD REFERENCE NO. 842 ENG MASTER |                  |  |
|-----------------------------------|------------------|--|
| DRAWN: J.LEE                      | DATE: OCT. 06/09 |  |
| CHECKED:                          | DATE:            |  |
| SCALE: NTS                        | SHEET 1 OF 3     |  |
| DRAWING NUMBER                    | ISSUE            |  |

THIS IS A C.A.D. GENERATED DRAWING
DO NOT MAKE MANUAL REVISIONS TO MASTER

ISSUE NUMBER

ORIGINAL

1

| 842/892 Series High Temp Card Edge Co<br>Mounting Options  | DRAWN: J.LEE DATE: OCT. 06/09  CHECKED: DATE: |
|------------------------------------------------------------|-----------------------------------------------|
| EDAC INC THESE DRAWINGS AND S ARE THE PROPERTY OF          |                                               |
|                                                            | DUCED,OR COPIED DRAWING NUMBER ISSUE          |
| YOUR CONNECTION TO QUALITY & SERVICE WITHOUT WRITTEN PERMI |                                               |