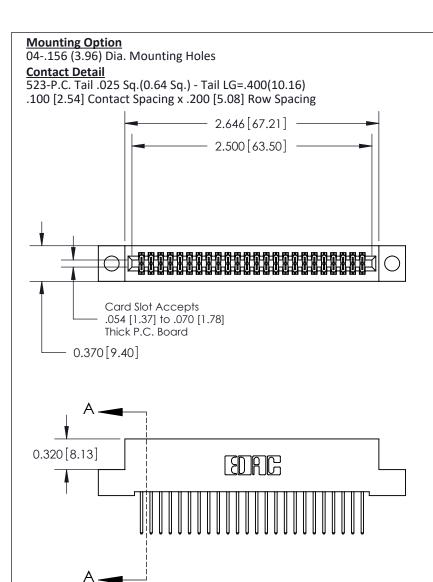

## **See Accompanying Pages for:**

- **Contact Bend Details**
- **Mounting Options**

THIS IS A C.A.D. GENERATED DRAWING DO NOT MAKE MANUAL REVISIONS TO MASTER

ORIGINAL (1)

| 842/892 Series High Temp Card Edge Connector<br>Contact Bend Detail |                                                                 | ACAD REFERENCE NO. 842 ENG MASTER |        |                  |        |
|---------------------------------------------------------------------|-----------------------------------------------------------------|-----------------------------------|--------|------------------|--------|
|                                                                     |                                                                 | DRAWN:                            | J.LEE  | DATE: OCT. 06/09 |        |
|                                                                     |                                                                 | CHECKE                            | ):     | DATE:            |        |
| EDAC INC                                                            | ARE THE REOREDTY OF EDAG ING AND                                |                                   | NTS    | SHEET :          | 2 OF 3 |
| TORONTO, ONTARIO                                                    | SHALL NOT BE REPRODUCED, OR COPIED OR USED AS THE BASIS FOR THE | DRAWING                           | NUMBER |                  | ISSUE  |
| YOUR CONNECTION TO QUALITY & SERVICE                                | MANUFACTURE OR SALE OF APPARATUS WITHOUT WRITTEN PERMISSION.    | 842 Assembly                      |        |                  | 1      |

THIS IS A C.A.D. GENERATED DRAWING DO NOT MAKE MANUAL REVISIONS TO MASTER

ISSUE NUMBER

ORIGINAL

1

| 842/892 Series High Temp Card Edge Co<br>Mounting Options  | DRAWN: J.LEE DATE: OCT. 06/09  CHECKED: DATE: |
|------------------------------------------------------------|-----------------------------------------------|
| EDAC INC THESE DRAWINGS AND S                              |                                               |
|                                                            | DUCED,OR COPIED DRAWING NUMBER ISSUE          |
| YOUR CONNECTION TO QUALITY & SERVICE WITHOUT WRITTEN PERMI |                                               |