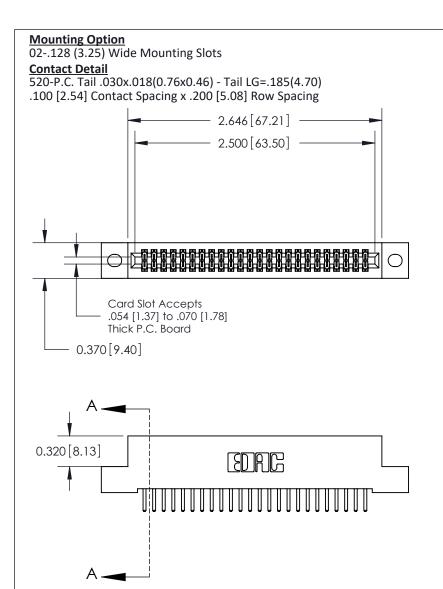

THIS IS A C.A.D. GENERATED DRAWING DO NOT MAKE MANUAL REVISIONS TO MASTER

ISSUE NUMBER

ORIGINAL

1

| 842/892 Series High Temp Card Edge Co<br>Mounting Options  | DRAWN: J.LEE DATE: OCT. 06/09  CHECKED: DATE: |
|------------------------------------------------------------|-----------------------------------------------|
| EDAC INC THESE DRAWINGS AND S ARE THE PROPERTY OF          |                                               |
|                                                            | DUCED,OR COPIED DRAWING NUMBER ISSUE          |
| YOUR CONNECTION TO QUALITY & SERVICE WITHOUT WRITTEN PERMI |                                               |