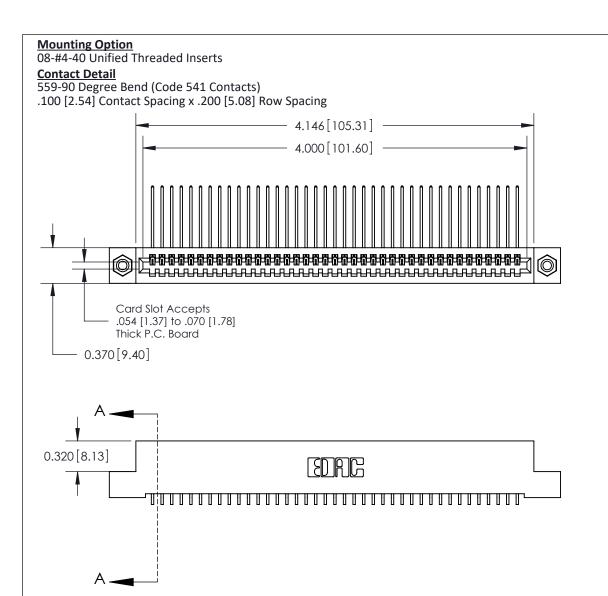

ORIGINAL (1)

| 842/892 Series High Temp C           | ACAD REFERENCE NO. 842 ENG MASTER                               |              |        |          |          |
|--------------------------------------|-----------------------------------------------------------------|--------------|--------|----------|----------|
| Contact Bend Detail                  |                                                                 |              | J.LEE  | DATE: OC | T. 06/09 |
|                                      |                                                                 |              | ):     | DATE:    |          |
| EDAC INC                             | ABE THE BROBERTY OF EDAG ING AND                                |              | NTS    | SHEET :  | 2 OF 3   |
| TORONTO, ONTARIO                     | SHALL NOT BE REPRODUCED, OR COPIED OR USED AS THE BASIS FOR THE | DRAWING      | NUMBER |          | ISSUE    |
| YOUR CONNECTION TO QUALITY & SERVICE | MANUFACTURE OR SALE OF APPARATUS WITHOUT WRITTEN PERMISSION.    | 842 Assembly |        |          | 1        |

THIS IS A C.A.D. GENERATED DRAWING DO NOT MAKE MANUAL REVISIONS TO MASTER

ISSUE NUMBER

ORIGINAL

1

| 842/892 Series High Temp Card Edge Co<br>Mounting Options  | DRAWN: J.LEE DATE: OCT. 06/09  CHECKED: DATE: |
|------------------------------------------------------------|-----------------------------------------------|
| EDAC INC THESE DRAWINGS AND S ARE THE PROPERTY OF          |                                               |
|                                                            | DUCED,OR COPIED DRAWING NUMBER ISSUE          |
| YOUR CONNECTION TO QUALITY & SERVICE WITHOUT WRITTEN PERMI |                                               |