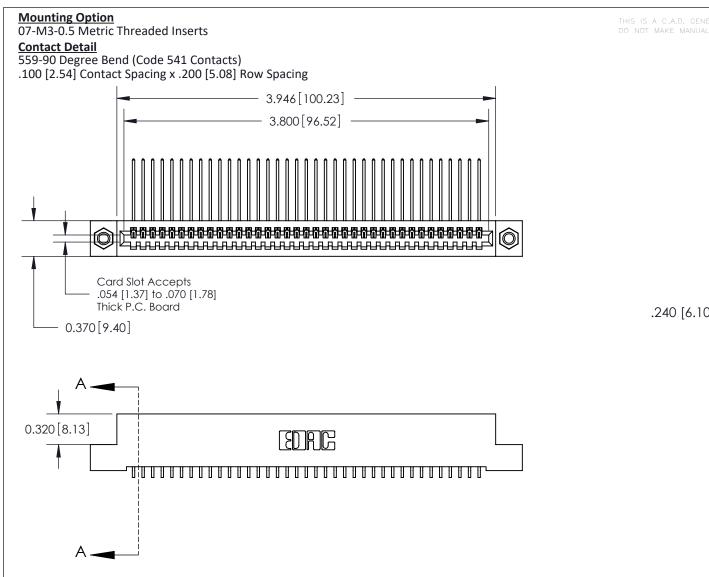

THIS IS A C.A.D. GENERATED DRAWING
DO NOT MAKE MANUAL REVISIONS TO MASTER

ISSUE NUMBER

ORIGINAL

1

| 842/892 Series High Temp Card Edge Co<br>Mounting Options  | DRAWN: J.LEE DATE: OCT. 06/09  CHECKED: DATE: |
|------------------------------------------------------------|-----------------------------------------------|
| EDAC INC THESE DRAWINGS AND S ARE THE PROPERTY OF          |                                               |
|                                                            | DUCED,OR COPIED DRAWING NUMBER ISSUE          |
| YOUR CONNECTION TO QUALITY & SERVICE WITHOUT WRITTEN PERMI |                                               |