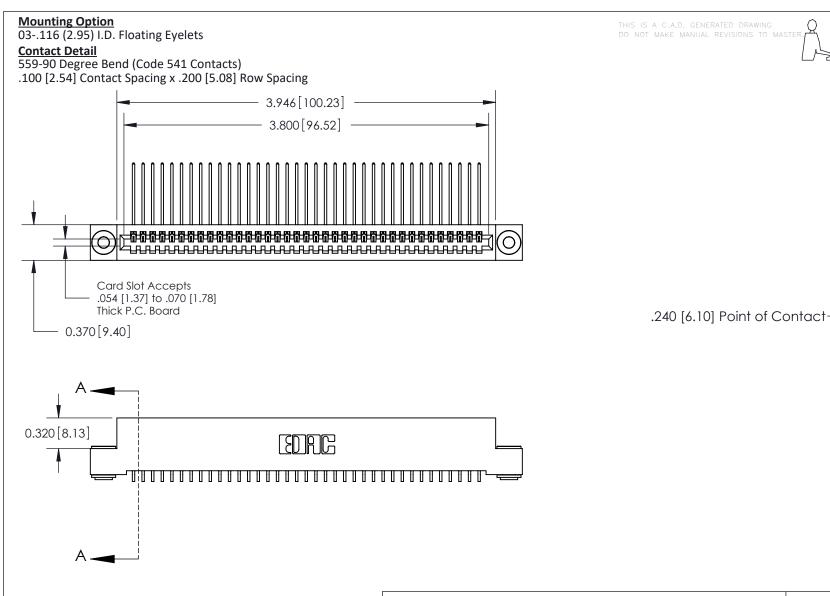

THIS IS A C.A.D. GENERATED DRAWING
DO NOT MAKE MANUAL REVISIONS TO MASTER

ISSUE NUMBER

ORIGINAL

1

| 842/892 Series High Temp Card Edge Con<br>Mounting Options                    | DRAWN: J.LEE                 | 842 ENC<br>DATE: OC<br>DATE: | G MASTER<br>CT. 06/09 |
|-------------------------------------------------------------------------------|------------------------------|------------------------------|-----------------------|
| EDAC INC THESE DRAWINGS AND SPECIFICATIONS ARE THE PROPERTY OF EDAC INC., AND |                              | SHEET 3                      | 3 OF 3                |
|                                                                               | ED, OR COPIED DRAWING NUMBER |                              | ISSUE                 |
| YOUR CONNECTION TO QUALITY & SERVICE WITHOUT WRITTEN PERMISS                  |                              |                              | 1                     |