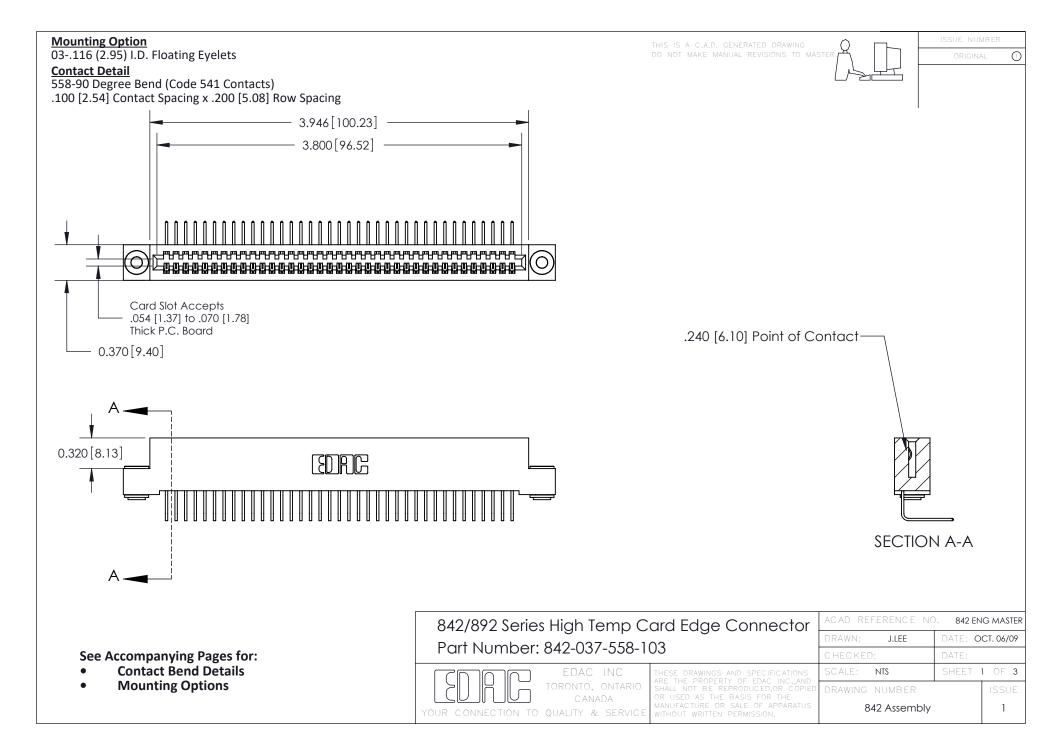

THIS IS A C.A.D. GENERATED DRAWING DO NOT MAKE MANUAL REVISIONS TO MASTER

ORIGINAL (1)



| 842/892 Series High Temp Card Edge Connector<br>Contact Bend Detail |                                                                                                 | ACAD REFERENCE NO. 842 ENG MASTER |             |                  |        |
|---------------------------------------------------------------------|-------------------------------------------------------------------------------------------------|-----------------------------------|-------------|------------------|--------|
|                                                                     |                                                                                                 | DRAWN:                            | J.LEE