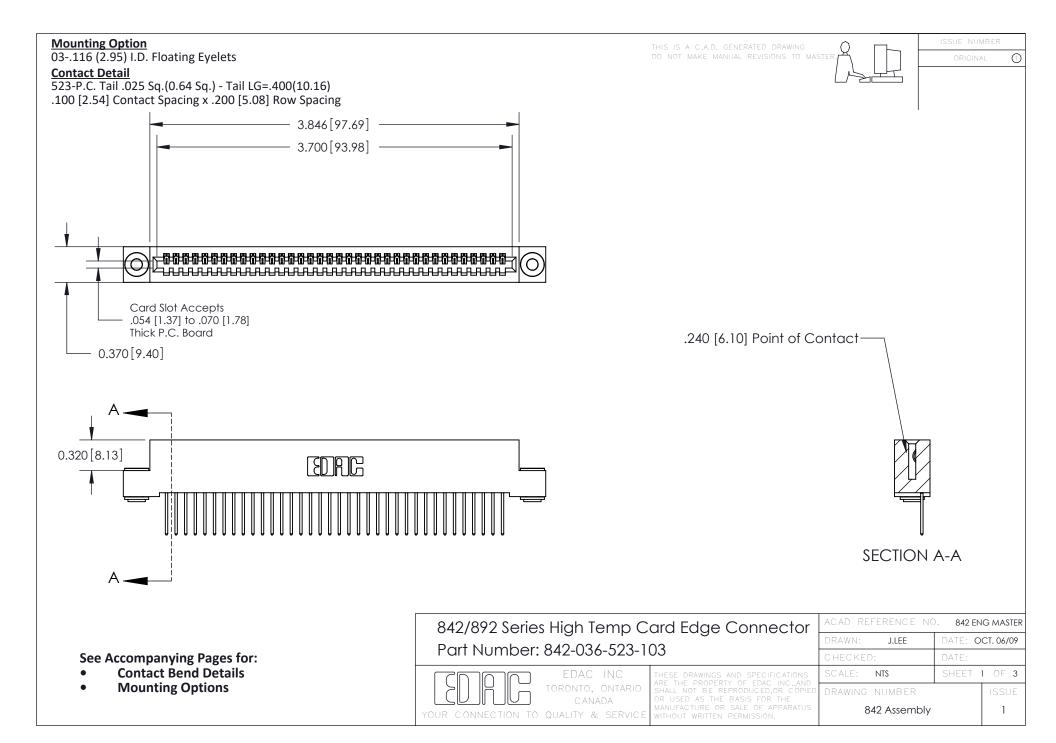

THIS IS A C.A.D. GENERATED DRAWING DO NOT MAKE MANUAL REVISIONS TO MASTER

ORIGINAL (1)



| 842/892 Series High Temp Card Edge Connector<br>Contact Bend Detail |                                                                                                  | ACAD REFERENCE NO. 842 ENG MASTER |             |                  |        |
|---------------------------------------------------------------------|--------------------------------------------------------------------------------------------------|-----------------------------------|-------------|------------------|--------|
|                                                                     |                                                                                                  | DRAWN:                            | J.