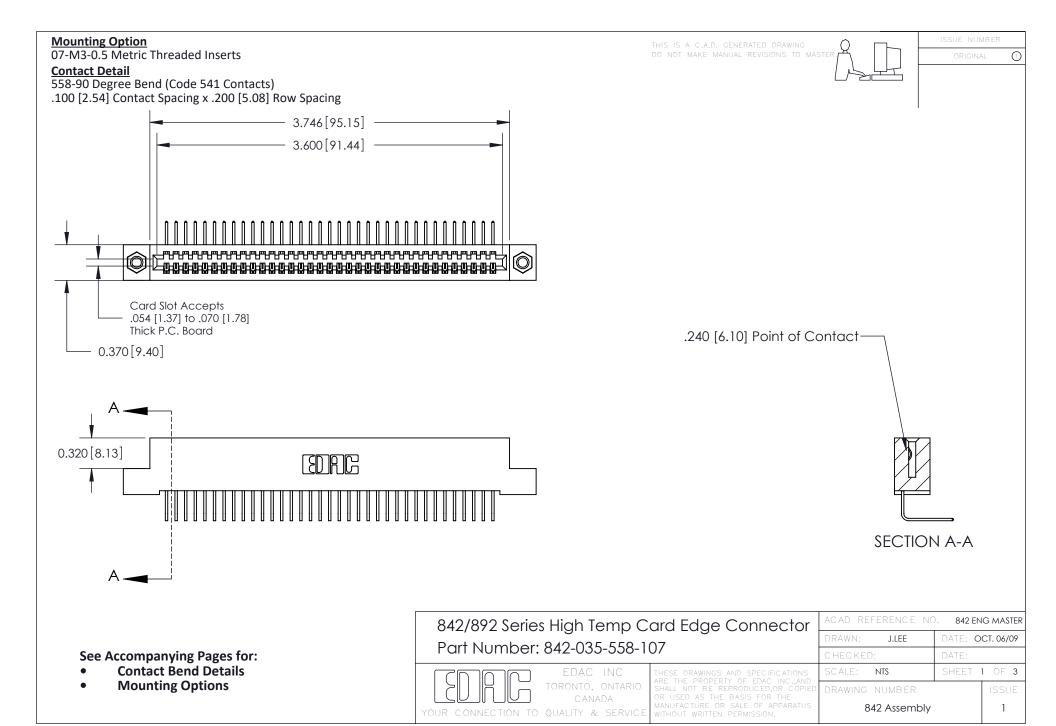

THIS IS A C.A.D. GENERATED DRAWING DO NOT MAKE MANUAL REVISIONS TO MASTER

ORIGINAL (1)



| 842/892 Series High Temp Card Edge Connector<br>Contact Bend Detail |                                                                                                 | ACAD REFERENCE NO. 842 ENG MASTER |             |                  |        |
|---------------------------------------------------------------------|-------------------------------------------------------------------------------------------------|-----------------------------------|-------------|------------------|--------|
|                                                                     |                                                                                                 | DRAWN:                            | J.LEE