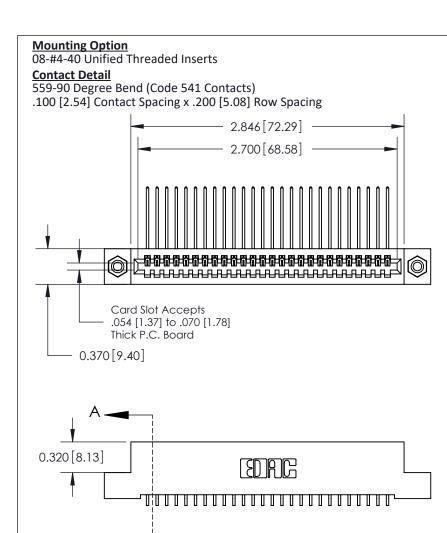

See Accompanying Pages for:
Contact Bend Details

**Mounting Options** 

THIS IS A C.A.D. GENERATED DRAWING

ISSUE NUMBER

ORIGINAL

.240 [6.10] Point of Contact—

842/892 Series High Temp Card Edge Connector

Part Number: 842-026-559-108

THIS IS A C.A.D. GENERATED DRAWING DO NOT MAKE MANUAL REVISIONS TO MASTER

ISSUE NUMBER

ORIGINAL

1

| 842/892 Series High Temp Card Edge Con<br>Mounting Options   | nnector   ACAD REFERENCE NO. 842 ENG MASTE |
|--------------------------------------------------------------|--------------------------------------------|
| EDAC INC THESE DRAWINGS AND SPI                              |                                            |
|                                                              | uced,or copied drawing number issue        |
| YOUR CONNECTION TO QUALITY & SERVICE WITHOUT WRITTEN PERMISS |                                            |