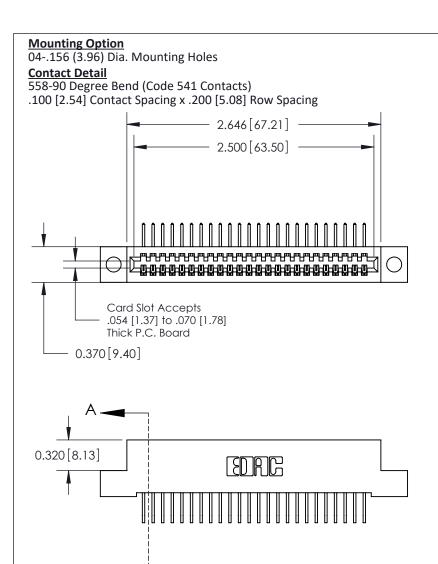

842 Assembly

THIS IS A C.A.D. GENERATED DRAWING DO NOT MAKE MANUAL REVISIONS TO MASTER

ORIGINAL (1)

| 842/892 Series High Temp Card Edge Connector<br>Contact Bend Detail |                                                                   | ACAD REFERENCE NO. 842 ENG MASTER |        |                  |        |
|---------------------------------------------------------------------|-------------------------------------------------------------------|-----------------------------------|--------|------------------|--------|
|                                                                     |                                                                   | DRAWN:                            | J.LEE  | DATE: OCT. 06/09 |        |
|                                                                     |                                                                   | CHECKED:                          |        | DATE:            |        |
| EDAC INC                                                            | THESE DRAWINGS AND SPECIFICATIONS ARE THE PROPERTY OF EDAC INCAND | SCALE:                            | NTS    | SHEET :          | 2 OF 3 |
| TORONTO, ONTARIO                                                    | SHALL NOT BE REPRODUCED, OR COPIED OR USED AS THE BASIS FOR THE   | DRAWING                           | NUMBER |                  | ISSUE  |
| YOUR CONNECTION TO QUALITY & SERVICE                                | MANUFACTURE OR SALE OF APPARATUS WITHOUT WRITTEN PERMISSION.      | 842 Assembly                      |        |                  | 1      |