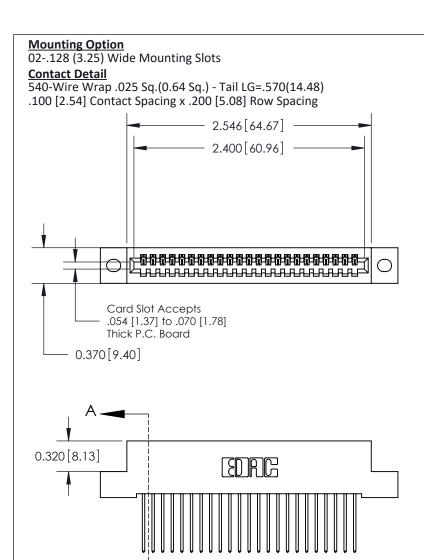

## **See Accompanying Pages for:**

- Contact Bend Details
- Mounting Options

THIS IS A C.A.D. GENERATED DRAWING DO NOT MAKE MANUAL REVISIONS TO MASTER

ORIGINAL (1)

| 842/892 Series High Temp Card Edge Connector<br>Contact Bend Detail |                                                                                                 | ACAD REFERENCE NO. 842 ENG MASTER |             |                  |        |
|---------------------------------------------------------------------|-------------------------------------------------------------------------------------------------|-----------------------------------|-------------|------------------|--------|
|                                                                     |                                                                                                 | DRAWN:                            | J.LEE       | DATE: OCT. 06/09 |        |
|                                                                     |                                                                                                 | CHECKED:                          |             | DATE:            |        |
| EDAC INC                                                            | THESE DRAWINGS AND SPECIFICATIONS ARE THE PROPERTY OF EDAC INCAND                               | SCALE:                            | NTS         | SHEET :          | 2 OF 3 |
| TORONTO, ONTARIO                                                    | SHALL NOT BE REPRODUCED,OR COPIED OR USED AS THE BASIS FOR THE MANUFACTURE OR SALE OF APPARATUS | DRAWING                           | NUMBER      |                  | ISSUE  |
| YOUR CONNECTION TO QUALITY & SERVICE                                |                                                                                                 | 8                                 | 42 Assembly |                  | 1      |

THIS IS A C.A.D. GENERATED DRAWING DO NOT MAKE MANUAL REVISIONS TO MASTER

ISSUE NUMBER

ORIGINAL

1

| 842/892 Series High Temp Card Edge Co<br>Mounting Options  | DRAWN: J.LEE DATE: OCT. 06/09  CHECKED: DATE: |
|------------------------------------------------------------|-----------------------------------------------|
| EDAC INC THESE DRAWINGS AND S ARE THE PROPERTY OF          |                                               |
|                                                            | DUCED,OR COPIED DRAWING NUMBER ISSUE          |
| YOUR CONNECTION TO QUALITY & SERVICE WITHOUT WRITTEN PERMI |                                               |