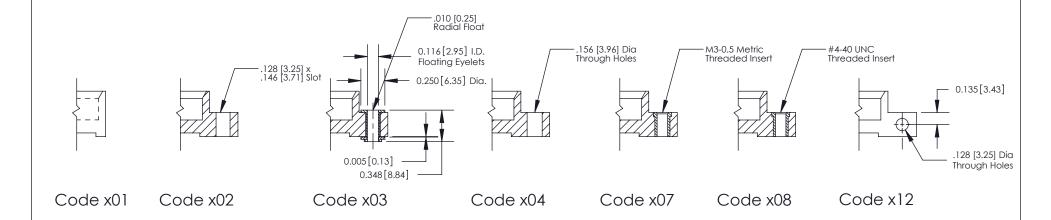

THIS IS A C.A.D. GENERATED DRAWING
DO NOT MAKE MANUAL REVISIONS TO MASTER

SSUE NUMBER

DRIGINAL

1

| 842/892 Series High Temp Card Edge Connector<br>Mounting Options      |                                                                                                                                                                                                 | ACAD REFERENCE NO. 842 ENG MASTER |             |         |           |
|-----------------------------------------------------------------------|-------------------------------------------------------------------------------------------------------------------------------------------------------------------------------------------------|-----------------------------------|-------------|---------|-----------|
|                                                                       |                                                                                                                                                                                                 | DRAWN:                            | J.LEE       | DATE: O | CT. 06/09 |
|                                                                       |                                                                                                                                                                                                 | CHECKED:                          |             | DATE:   |           |
| EDAC INC TORONTO, ONTARIO CANADA YOUR CONNECTION TO QUALITY & SERVICE | THESE DRAWINGS AND SPECIFICATIONS ARE THE PROPERTY OF EDAC INC.,AND SHALL NOT BE REPRODUCED,OR COPIED OR USED AS THE BASIS FOR THE MANUFACTURE OR SALE OF APPARATUS WITHOUT WRITTEN PERMISSION. | SCALE:                            | NTS         | SHEET ; | 3 OF 3    |
|                                                                       |                                                                                                                                                                                                 | DRAWING                           | NUMBER      |         | ISSUE     |
|                                                                       |                                                                                                                                                                                                 | 8                                 | 42 Assembly |         | 1         |