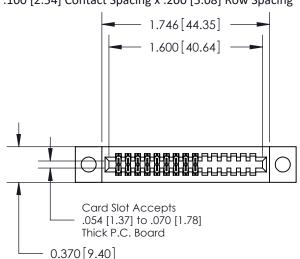

## **Contact Detail**

524-P.C. Tail .018 Sq.(0.46 Sq.) - Tail LG=.185(4.70) .100 [2.54] Contact Spacing x .200 [5.08] Row Spacing

**See Accompanying Pages for:** 

- **Contact Bend Details**
- **Mounting Options**