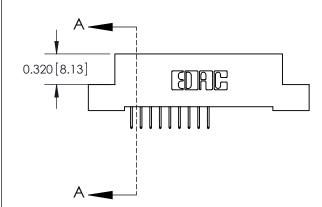

**Mounting Option** 

04-.156 (3.96) Dia. Mounting Holes

## **Contact Detail**

524-P.C. Tail .018 Sq.(0.46 Sq.) - Tail LG=.185(4.70) .100 [2.54] Contact Spacing x .200 [5.08] Row Spacing





**See Accompanying Pages for:** 

- **Contact Bend Details**
- **Mounting Options**



.240 [6.10] Point of Contact-



| 842/892 Series High Temp Card Edge Connector |
|----------------------------------------------|
| Part Number: 842-018-524-204                 |

YOUR CONNECTION TO QUALITY & SERVICE

842 ENG MASTER J.LEE DATE: OCT. 06/09 SHEET 1 OF 3 NTS

842 Assembly

THIS IS A C.A.D. GENERATED DRAWING DO NOT MAKE MANUAL REVISIONS TO MASTER.

ISSUE NUMBER

ORIGINAL

1



| 842/892 Series High Temp Card Edge Connector<br>Contact Bend Detail |                                                                                                                                                               | ACAD REFERENCE NO. 842 ENG MASTER |          |                         |  |
|--------