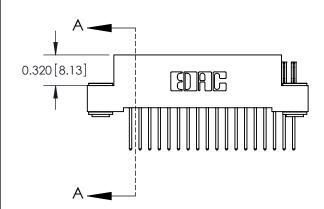

842 Assembly

THIS IS A C.A.D. GENERATED DRAWING DO NOT MAKE MANUAL REVISIONS TO MASTER.

ISSUE NUMBER

ORIGINAL

1

| 842/892 Series High Temp C           | ACAD REFERENCE NO. 842 ENG MASTER                                                                                                                             |                |           |        |
|--------------------------------------|---------------------------------------------------------------------------------------------------------------------------------------------------------------|----------------|-----------|--------|
| Contact Bend Detail                  | DRAWN: J.LEE                                                                                                                                                  | DATE: OC       | CT. 06/09 |        |
| Confider bend bendii                 | CHECKED:                                                                                                                                                      | DATE:          | DATE:     |        |
| EDAC INC                             |                                                                                                                                                               |                | SHEET     | 2 OF 3 |
| TORONTO, ONTARIO                     | ARE THE PROPERTY OF EDAC INC.,AND SHALL NOT BE REPRODUCED,OR COPIED OR USED AS THE BASIS FOR THE MANUFACTURE OR SALE OF APPARATUS WITHOUT WRITTEN PERMISSION. | DRAWING NUMBER | •         | ISSUE  |
| YOUR CONNECTION TO QUALITY & SERVICE |                                                                                                                                                               | 842 Assemb     | ly        | 1      |