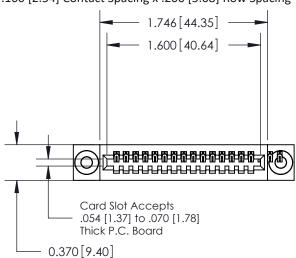

.240 [6.10] Point of Contact-

| 842/892 Series High Temp Card Edge Connector |
|----------------------------------------------|
| Part Number: 842-018-523-103                 |

|   | ACAD REFERENCE NO. 842 ENG MASTER |                  |  |
|---|-----------------------------------|------------------|--|
|   | DRAWN: J.LEE                      | DATE: OCT. 06/09 |  |
|   | CHECKED:                          | DATE:            |  |
|   | SCALE: NTS                        | SHEET 1 OF 3     |  |
| D | DRAWING NUMBER                    | ISSUE            |  |