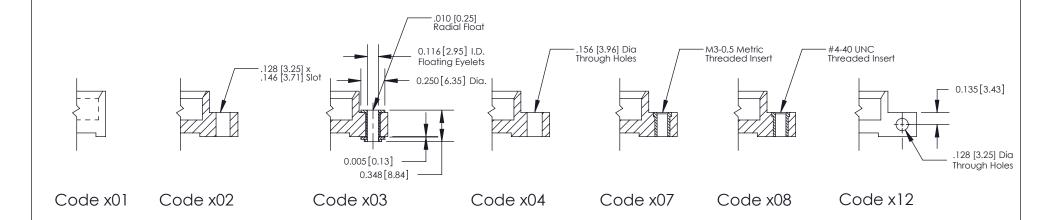

**Mounting Option** 

03-.116 (2.95) I.D. Floating Eyelets

THIS IS A C.A.D. GENERATED DRAWING DO NOT MAKE MANUAL REVISIONS TO MASTER

SSUE NUMBER

DRIGINAL

1

| 842/892 Series High Temp Card Edge Connector |                                                                                                                                                                                                 |         | ACAD REFERENCE NO. 842 ENG MASTER |         |           |
|----------------------------------------------|-------------------------------------------------------------------------------------------------------------------------------------------------------------------------------------------------|---------|-----------------------------------|---------|-----------|
| Mounting Options                             |                                                                                                                                                                                                 | DRAWN:  | J.LEE                             | DATE: O | CT. 06/09 |
|                                              |                                                                                                                                                                                                 | CHECKED | ):                                | DATE:   |           |
| TORONTO, ONTARIO CANADA                      | THESE DRAWINGS AND SPECIFICATIONS ARE THE PROPERTY OF EDAC INC.,AND SHALL NOT BE REPRODUCED,OR COPIED OR USED AS THE BASIS FOR THE MANUFACTURE OR SALE OF APPARATUS WITHOUT WRITTEN PERMISSION. | SCALE:  | NTS                               | SHEET : | 3 OF 3    |
|                                              |                                                                                                                                                                                                 | DRAWING | NUMBER                            |         | ISSUE     |
|                                              |                                                                                                                                                                                                 | 8       | 42 Assembly                       |         | 1         |